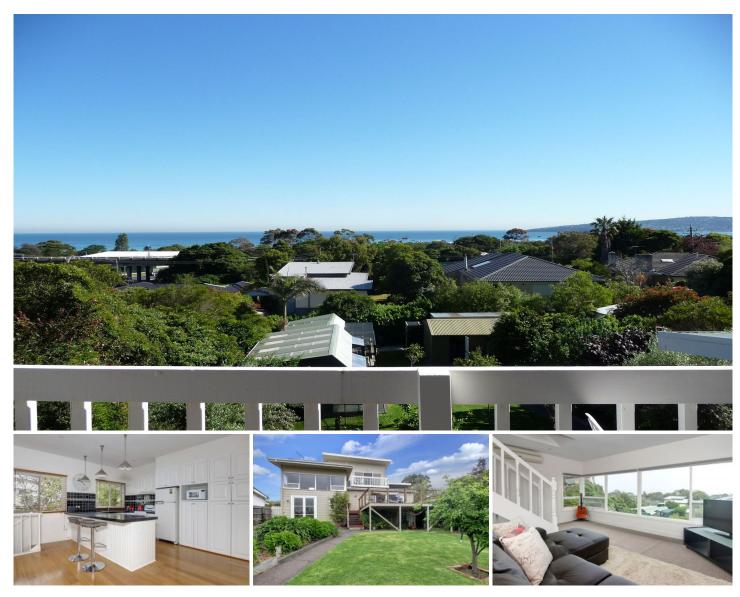

## 20 Glenwood Avenue DROMANA VIC

Bathed in natural light and with a wide panorama of blues and greens as the surrounding hillside rolls towards the bay, this property will certainly be of interest for permanent families and holiday makers alike. The fresh, crisp interiors are welcoming and spacious, whilst your family and guests will adore the luxury of each bedroom having its own bathroom.

## Featuring:

Favoured northern orientation allowing the sunlight to stream in all year-round

Three bedrooms each with their own bathroom

Multiple living areas across this split-level floor plan meaning everyone can have their own space to relax

Huge entertainers deck which doubles as a viewing platform

Coastal design boasting polished floorboards and a

## 3 🚐 3 📇 1 🗬

Land Size: 1005 sqm

View: https://www.ypa.com.au/7395273

Elke Remscheid 0423 211 315

**UPPER LEVELS** 