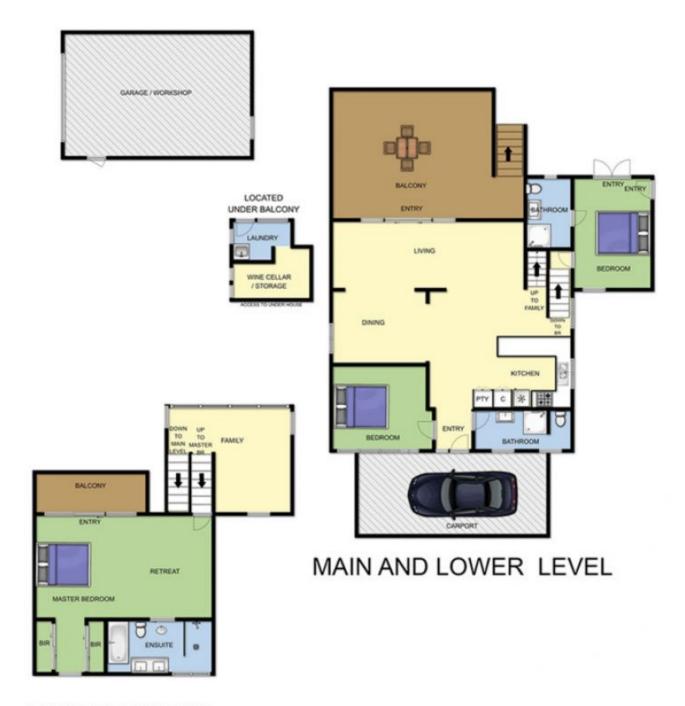

## 3 🚐 3 📇 1 🗬

Land Size: 1005 sqm

View: https://www.ypa.com.au/7395273

Elke Remscheid 0423 211 315

**UPPER LEVELS** 

## 20 GLENWOOD AVE DROMANA

This image is an artistic representation. It is the responsibility of all interested parties to verify all data depicted and omitted.