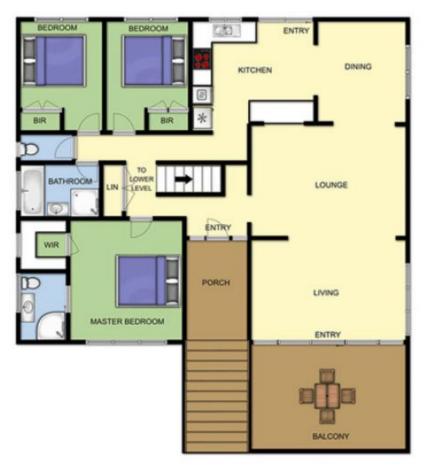

## 19 Seaview Street DROMANA VIC

Far-reaching bay views will leave you mesmerized as you relax and entertain in this coastal home, complete with three bedrooms and a study. The curve of Safety Beach spreads out before your eyes, as does the rugged beauty of Mt Martha and the cityscape beyond. Featuring:

Nestled in a peaceful street, yet convenient to an array of local amenities and the beach

Solid, well-maintained home with three bedrooms plus a study on the lower level

With captivating vistas across the beautiful bay to the city, coupled with views of the water hugging the coastline of Mt Martha

Enjoy the dazzling waters by day and the twinkling city lights of an evening

Appealing to those who live or holiday on the Peninsula, as well as investors seeking a never to be built

3 2 3 3

Land Size: 745 sqm