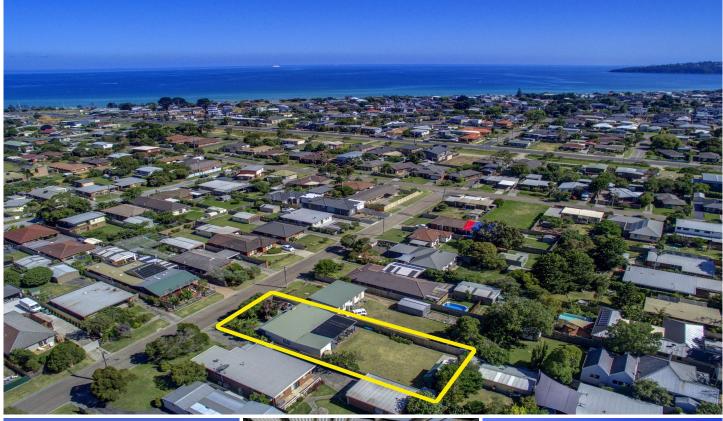

## 11 Rosalie Avenue DROMANA VIC

Decide now or in the future what option you would like to explore with this brilliantly located property. A lazy 10 minute stroll to the beach and amenities, the future certainly looks bright for Rosalie.

Featuring

Large and level land parcel of 700 sqm\*

The perfect position from which to launch your next exciting project

Whisper quiet street approximately 800 metres to the beach and new Aldi

Option to keep the existing home and renovate

Alternatively capitalise on this 'in close' location by constructing a stunning beach house or development (STCA)

Existing weatherboard home sits at the front of the allotment and needs attention, yet offers a new bathroom and kitchen