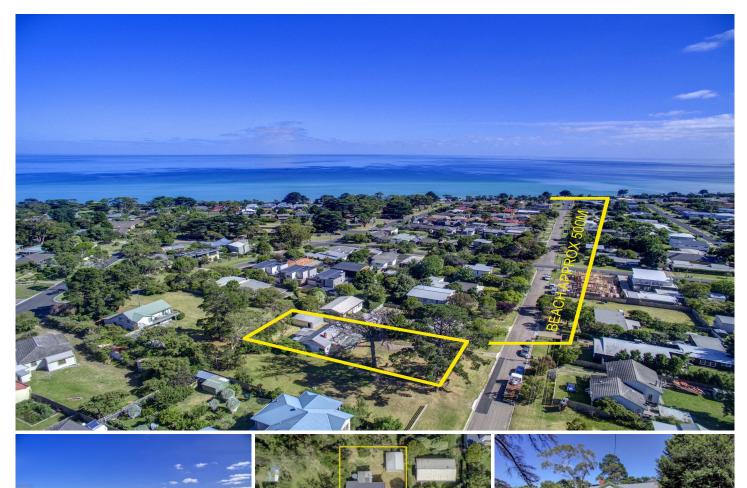

An incredible opportunity to secure a prominent coastal allotment, this offering is located in the most coveted pocket of seaside Dromana. Sprawling across 1015 sqm\* this level property is ripe for development (STCA) where one can truly take advantage of this privileged position. Only 500 m\* to the sands of Port Phillip Bay, this site speaks volumes.

## Featuring:

Prime land parcel of 1015 sqm\* with a wide street frontage Currently housing an old three bedroom cottage

Favoured position being such a short stroll to the beach and Bay Trail with the beach literally at the end of your street

Quiet no-through road positioned in one of the Peninsulas most prized pockets