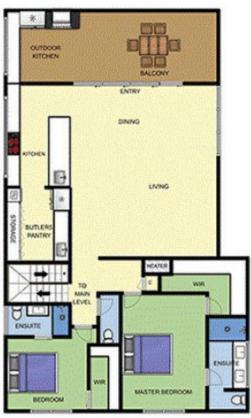

4 🛤 3 🚔 3 🚘

Land Size : 742 sqm View : https://www.ypa.com.au/7395278

Elke Remscheid 0423 211 315

UPPER LEVEL

## Featuring:

Sprawling over two levels of opulence

A total of four bedrooms, with two bedrooms enjoying their own sleek en suite and walk-in robe

Soak up the amazing sunsets on the broad viewing deck...a sight to behold as the sun sinks into the bay

Luxuriously appointed bathrooms including double vanities, tiled feature walls and a freestanding bath

Bespoke kitchen with multiple drawer banks and integrated meals area

Oak flooring and masses of glass combine to create a