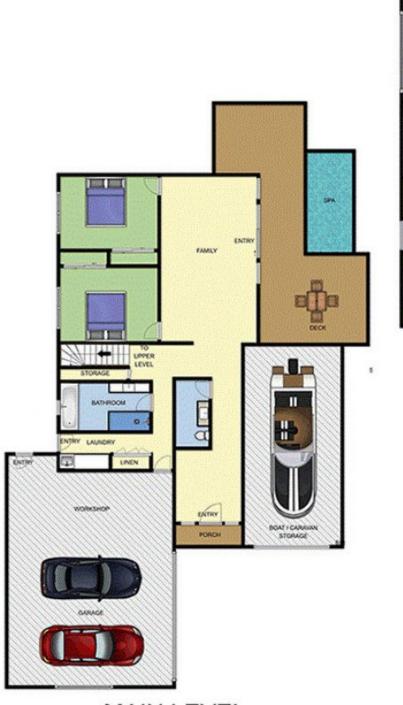

## MAIN LEVEL

## Featuring:

Sprawling over two levels of opulence

A total of four bedrooms, with two bedrooms enjoying their own sleek en suite and walk-in robe

Soak up the amazing sunsets on the broad viewing deck...a sight to behold as the sun sinks into the bay

Luxuriously appointed bathrooms including double vanities, tiled feature walls and a freestanding bath

Bespoke kitchen with multiple drawer banks and integrated meals area

Oak flooring and masses of glass combine to create a

4 🛤 3 🚔 3 🚘

Land Size : 742 sqm View : https://www.ypa.com.au/7395278

Elke Remscheid 0423 211 315

UPPER LEVEL