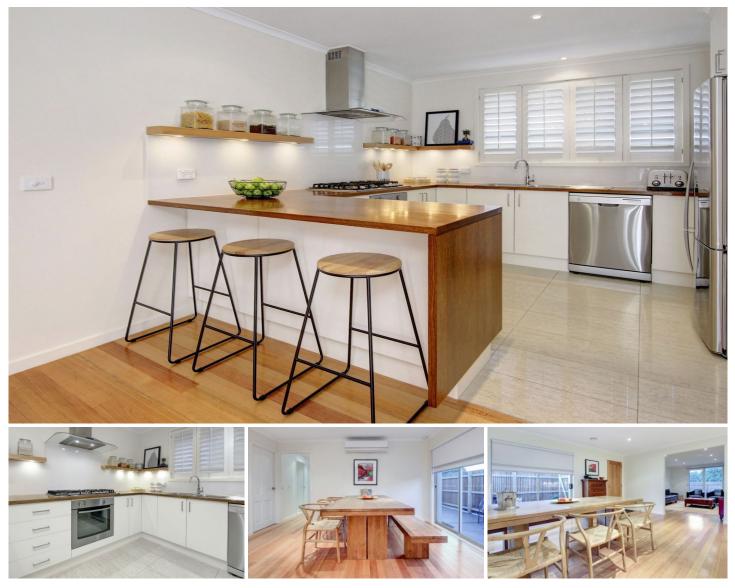

## 1/16 Rosalie Avenue DROMANA VIC

Positioned an easy approx. 900\* m stroll to the beach, approx. 800\* m to the new ALDI store and within reach of the thriving cafes and shops of Dromana, this stunning home boasts a functional floor plan that would suit those who live or holiday on the Peninsula. Luxuriously appointed and maximising interior space, this immaculate property also includes a gorgeous deck and private low-maintenance grounds.

## Featuring:

Modern living in a marvelous location

Four bedrooms (4th bedroom currently set up as a study) A rare find on such an easy care allotment, yet providing enough space for family living or those downsizing who still want to maintain spacious proportions

Always sought-after enclave where you are close to all the action of the shops and beach

Enjoying a quiet street position with 10\* minutes walk to all

4 🛤 2 🚔 2 🚔

View : https://www.ypa.com.au/7395279

Elke Remscheid 0423 211 315