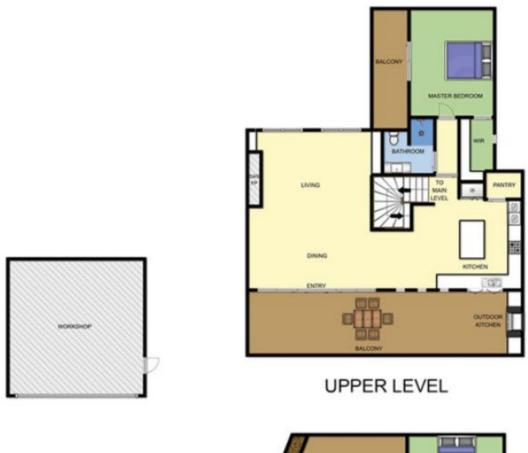

## 3 🛤 2 📛 2 🚘

Land Size : 577 sqm View : https://www.ypa.com.au/7395280

Elke Remscheid 0423 211 315

MAIN LEVEL

## **15 WILSON CRES DROMANA**

This image is an artistic representation. It is the responsibility of all interested parties to verify all data depicted and omitted.