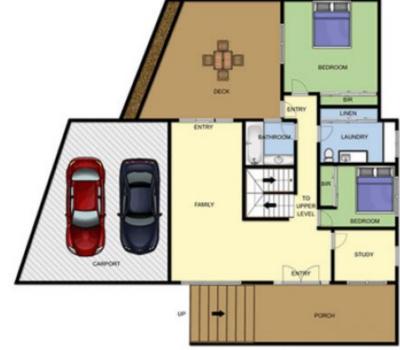

## 3 🛤 2 📛 2 🚘

Land Size : 577 sqm View : https://www.ypa.com.au/7395280

Elke Remscheid 0423 211 315

MAIN LEVEL

## **15 WILSON CRES DROMANA**

This image is an artistic representation. It is the responsibility of all interested parties to verify all data depicted and omitted.