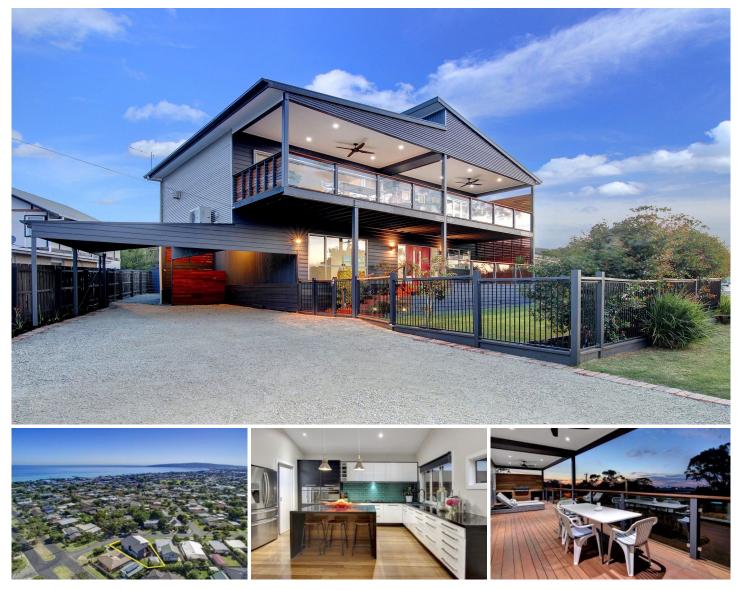

## **15 Wilson Crescent DROMANA VIC**

When style meets the seaside, the result is this wonderful family home. Located just moments from the sand and the sea, this contemporary residence draws inspiration from its coastal position and commands your attention. Bay vistas, sun decks, barbeques and designer spaces call you to inspect.

Featuring:

Light and bright living areas coupled with three generous bedrooms and a study

Securely fenced and enjoying an elevated position on the allotment

Double carport and large workshop at the rear of the property

Welcoming street appeal with broad decks at the front and rear of the home, on both the upper and lower levels

Inside, gleaming hardwood floors, a slate and stone colour palette and timber feature walls make a designer statement