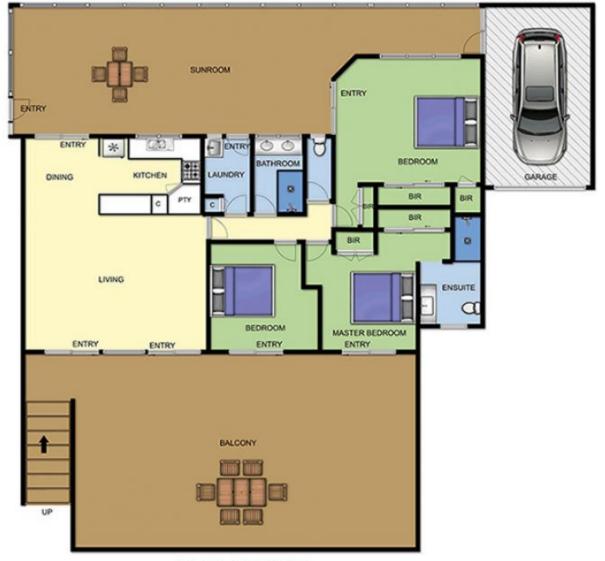

## 3 2 2 2

Land Size: 1270 sqm

View: https://www.ypa.com.au/7395283

Elke Remscheid 0423 211 315

MAIN LEVEL

LOWER LEVEL

## 8 DOVER COURT DROMANA

This image is an artistic representation. It is the responsibility of all interested parties to verify all data depicted and omitted.