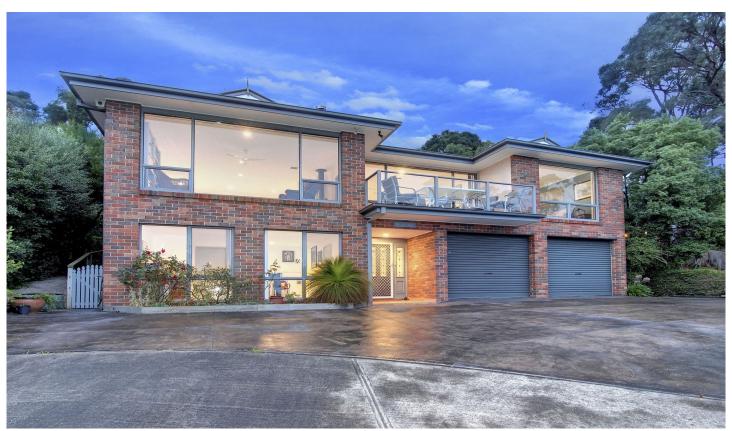

## 12 Windward Court ARTHURS SEAT VIC

Situated at the peak of Arthurs Seat where the greenery abounds and the dramatic views mesmerise all, this wonderful home will delight. To be relished by locals and holiday home buyers alike, this spacious property offers far-reaching vistas of the bush and bay. It also boasts two street frontages and is suitable for dual living.

Entrance from 12 Windward Court includes a wide, concrete driveway with plenty of space for cars and equipment

Two levels of accommodation including self-contained