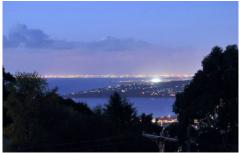

## Featuring:

Fresh and bright interiors, framed by many windows to showcase the views of green and blue

Take in the treetops as they cascade down the mountain to the bay where you can see as far as Safety Beach, Mount Martha and beyond