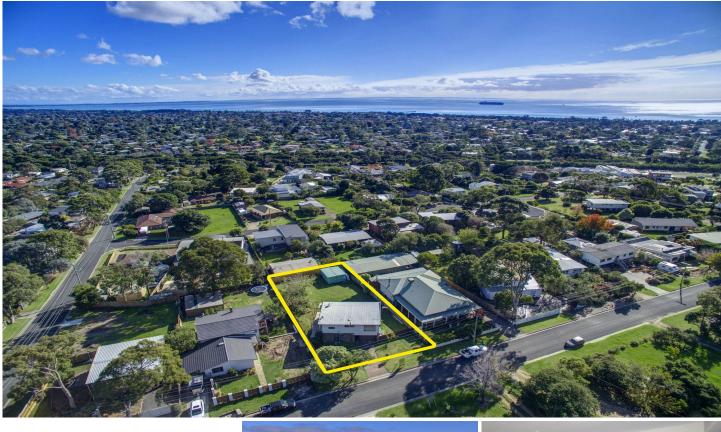

## 12 Hillman Avenue MCCRAE VIC

With a stunning new kitchen and bathroom, teamed with light-filled interiors, this two- level home oozes with potential. The opportunity here is immense where you can utilise the freshly approved plans and permits to transform this into a four bedroom, three bathroom property with wide water views.

Upstairs, the dramatic views are fully appreciated

2 🛤 2 🚔 1 🚘

Land Size: 891 sqm View: https://www.ypa.com.au/7395286

Elke Remscheid 0423 211 315

UPPER LEVEL