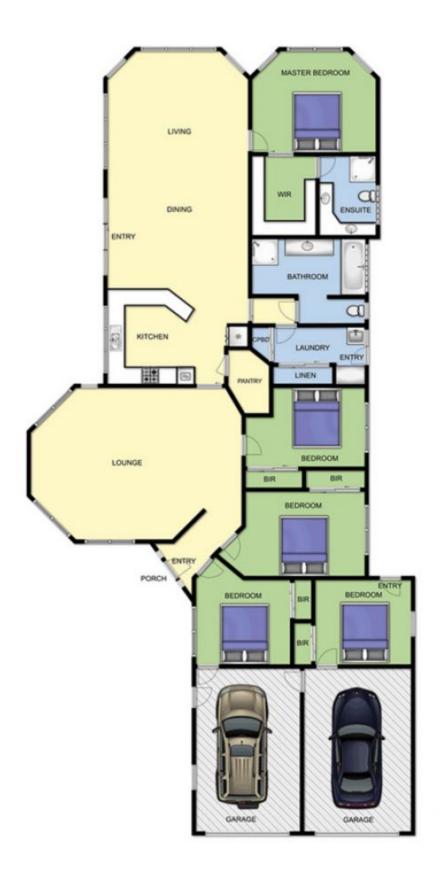

Sprawling proportions, yet all located on one easy-care level

Five robed bedrooms, including a palatial master suite with prime lake vistas, walk-in robe and en suite

4 2 2 2

Land Size: 643 sqm

View: https://www.ypa.com.au/7395287