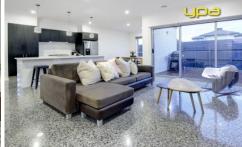

## Featuring:

Neutral tones anchored by gleaming polished concrete flooring throughout

Three bedrooms, including a separately zoned master bedroom with walk in robe and en suite

Landscaped grounds to the front and rear, complete with structured plantings and lush lawns

Bright and breeezy interiors, comforted by ducted heating and reverse cycle heating and cooling

The two further robed bedrooms are located off a separate

3 2 2 2

Land Size : 352 sqm

View: https://www.ypa.com.au/7395289