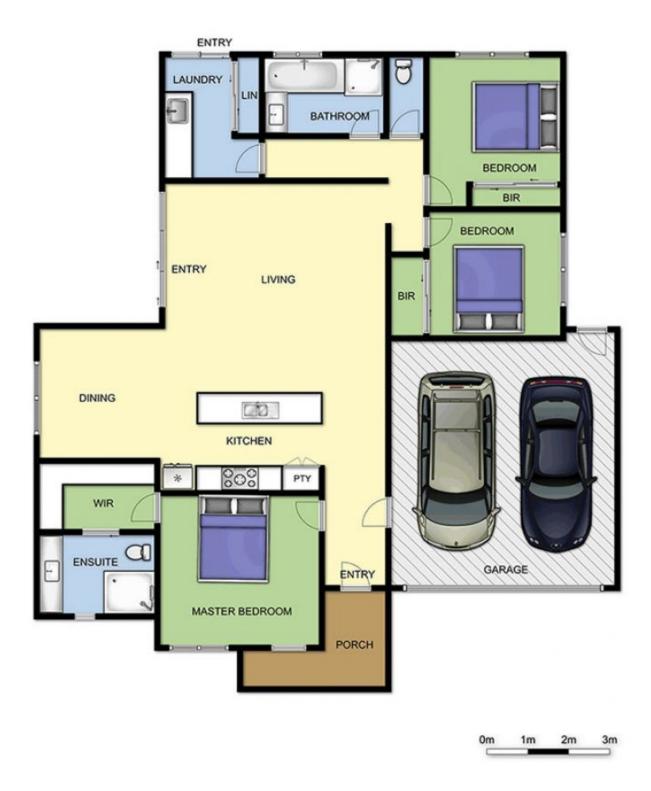

## 13 Clematis Street DROMANA VIC

Revel in the delights of this contemporary home. Only one year young and with a suite of sophisticated appointments, this property oozes class and crisp, designer finishes. Add to this an ultra-convenient location, you can finally say, 'Welcome home!'

## Featuring:

Neutral tones anchored by gleaming polished concrete flooring throughout

Three bedrooms, including a separately zoned master bedroom with walk in robe and en suite

Landscaped grounds to the front and rear, complete with structured plantings and lush lawns

Bright and breeezy interiors, comforted by ducted heating and reverse cycle heating and cooling

The two further robed bedrooms are located off a separate

3 2 2 2

Land Size : 352 sqm

View: https://www.ypa.com.au/7395289

## 13 CLEMATIS ST DROMANA

This image is an artistic representation. It is the responsibility of all interested parties to verify all data depicted and omitted.