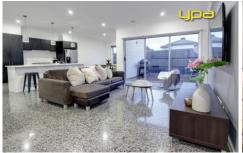

## Featuring:

Neutral tones anchored by gleaming polished concrete flooring throughout

Three bedrooms, including a separately zoned master bedroom with walk in robe and en suite

Landscaped grounds to the front and rear, complete with structured plantings and lush lawns

Bright and breeezy interiors, comforted by ducted heating and reverse cycle heating and cooling

The two further robed bedrooms are located off a separate

3 2 2 2

Land Size : 352 sqm

View: https://www.ypa.com.au/7395289