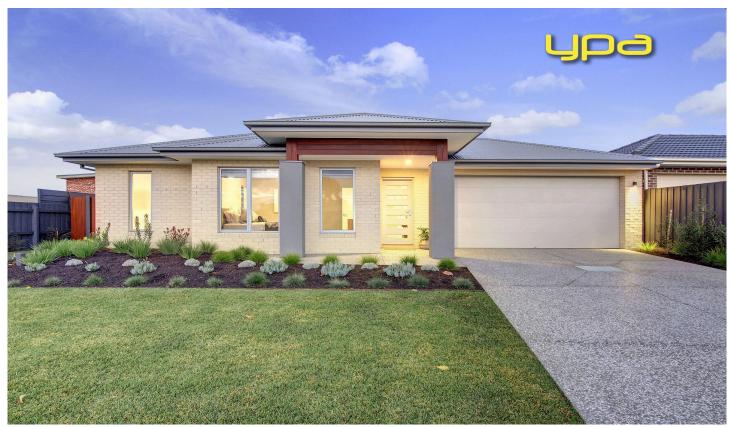

## 13 Clematis Street DROMANA VIC

Revel in the delights of this contemporary home. Only one year young and with a suite of sophisticated appointments, this property oozes class and crisp, designer finishes. Add to this an ultra-convenient location, you can finally say, 'Welcome home!'

## Featuring:

Neutral tones anchored by gleaming polished concrete flooring throughout

Three bedrooms, including a separately zoned master bedroom with walk in robe and en suite

Landscaped grounds to the front and rear, complete with structured plantings and lush lawns

Bright and breeezy interiors, comforted by ducted heating and reverse cycle heating and cooling

The two further robed bedrooms are located off a separate

3 2 2 2

Land Size : 352 sqm

View: https://www.ypa.com.au/7395289