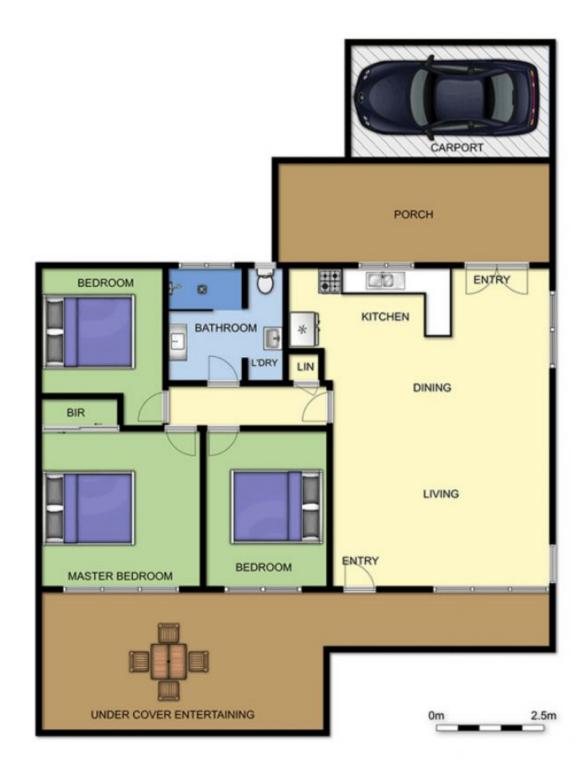

Options to hold as is or to further develop this parcel with an iconic coastal home or two dwellings (STCA)

Lovely existing three bedroom home which currently attracts wide interest as a holiday rental

3 🚐 1 🔓 1 🗬

Land Size: 728 sqm

View: https://www.ypa.com.au/7395290

Elke Remscheid 0423 211 315