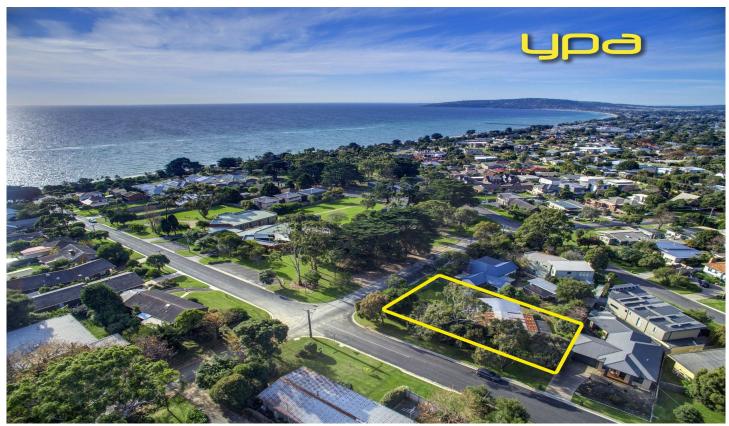

## 5 Clarendon Street DROMANA VIC

Discover the scenic beauty and elevated position of this always in-demand pocket of Dromana. Located only one street from the waters edge, either keep the existing cute and cosy beach house or make way for your ultimate coastal dream (STCA).

## Featuring:

Tantalisingly close to the waters of Port Phillip Bay Corner allotment just moments to the beach and walking tracks with Dromana's buzzing township very close by

Large coastal land parcel of 728 sqm\*

Options to hold as is or to further develop this parcel with an iconic coastal home or two dwellings (STCA)

Lovely existing three bedroom home which currently attracts wide interest as a holiday rental