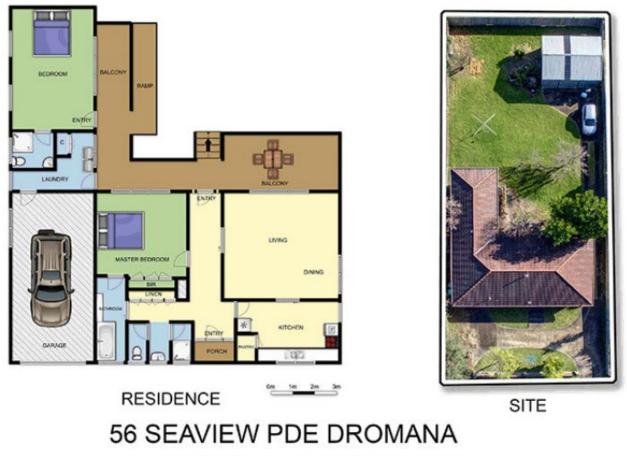

## 56 Seaview Parade DROMANA VIC

An incredible opportunity to capitalise on the sweeping bay views this property has to offer. Currently housing a two-bedroom home, you can either keep the home or delight further in the captivating outlooks and make this the site where your dream residence can bask in the beautiful bay vistas forevermore (STCA).

Featuring:

Largely original two-bedroom home which could be renovated to your liking

Brilliant, coastal allotment of 1006sqm\* offering mesmerising bay views from this single-storey home

These views could be further enhanced if you were to build a grand two-storey residence (STCA)

Undercover car accommodation for two vehicles, courtesy of the garage and carport plus a shed/ workshop to the rear Just a few streets from the waters edge and nestled in a pocket that is in demand from locals, holiday home buyers