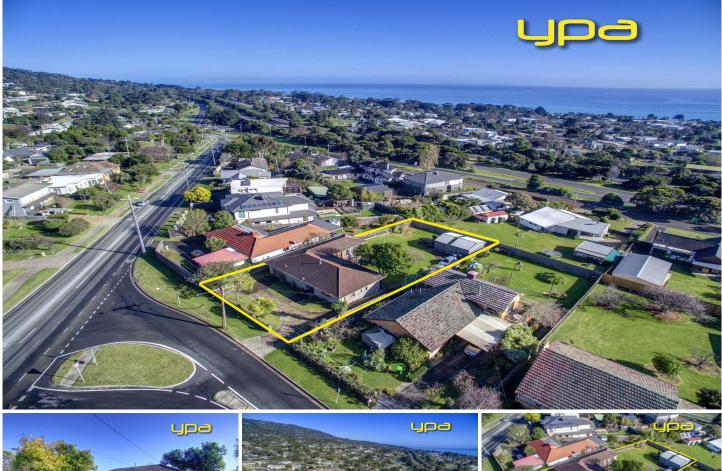

## 56 Seaview Parade DROMANA VIC

An incredible opportunity to capitalise on the sweeping bay views this property has to offer. Currently housing a two-bedroom home, you can either keep the home or delight further in the captivating outlooks and make this the site where your dream residence can bask in the beautiful bay vistas forevermore (STCA).

Featuring:

Largely original two-bedroom home which could be renovated to your liking

Brilliant, coastal allotment of 1006sqm\* offering mesmerising bay views from this single-storey home

These views could be further enhanced if you were to build a grand two-storey residence (STCA)

Undercover car accommodation for two vehicles, courtesy of the garage and carport plus a shed/ workshop to the rear Just a few streets from the waters edge and nestled in a pocket that is in demand from locals, holiday home buyers

## 2 🛤 2 🚔 2 🚘

Land Size : 1006 sqm View : https://www.ypa.com.au/7395291

Elke Remscheid 0423 211 315

This image is an artistic representation. It is the responsibility of all interested parties to verify all data depicted and omitted.