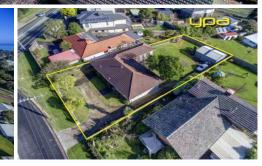

## 56 Seaview Parade DROMANA VIC

An incredible opportunity to capitalise on the sweeping bay views this property has to offer. Currently housing a two-bedroom home, you can either keep the home or delight further in the captivating outlooks and make this the site where your dream residence can bask in the beautiful bay vistas forevermore (STCA).

Featuring:

Largely original two-bedroom home which could be renovated to your liking

Brilliant, coastal allotment of 1006sqm\* offering mesmerising bay views from this single-storey home

These views could be further enhanced if you were to build a grand two-storey residence (STCA)

Undercover car accommodation for two vehicles, courtesy of the garage and carport plus a shed/ workshop to the rear Just a few streets from the waters edge and nestled in a pocket that is in demand from locals, holiday home buyers