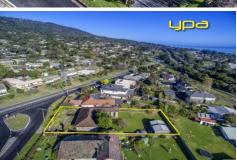

## 56 Seaview Parade DROMANA VIC

An incredible opportunity to capitalise on the sweeping bay views this property has to offer. Currently housing a two-bedroom home, you can either keep the home or delight further in the captivating outlooks and make this the site where your dream residence can bask in the beautiful bay vistas forevermore (STCA).

Featuring:

Largely original two-bedroom home which could be renovated to your liking

Brilliant, coastal allotment of 1006sqm\* offering mesmerising bay views from this single-storey home

These views could be further enhanced if you were to build a grand two-storey residence (STCA)

Undercover car accommodation for two vehicles, courtesy of the garage and carport plus a shed/ workshop to the rear Just a few streets from the waters edge and nestled in a pocket that is in demand from locals, holiday home buyers