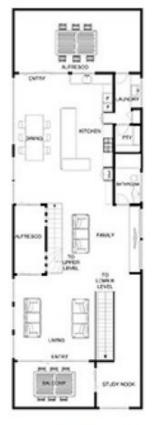

Featuring:

Cutting edge, multi-level design with an infusion of natural light

Four bedrooms, all located on the top floor

Decadent master suite boasting a generous walk-in robe and designer en suite

4 2 2 2

Land Size: 364 sqm

View: https://www.ypa.com.au/7395292

Elke Remscheid 0423 211 315

LOWER LEVEL

MAIN LEVEL

**UPPER LEVEL** 