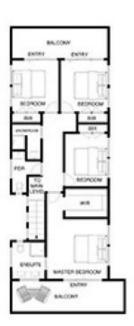

Featuring:

Cutting edge, multi-level design with an infusion of natural light

Four bedrooms, all located on the top floor

Decadent master suite boasting a generous walk-in robe and designer en suite

4 2 2 2

Land Size: 364 sqm

View: https://www.ypa.com.au/7395292

Elke Remscheid 0423 211 315

LOWER LEVEL

MAIN LEVEL

**UPPER LEVEL** 