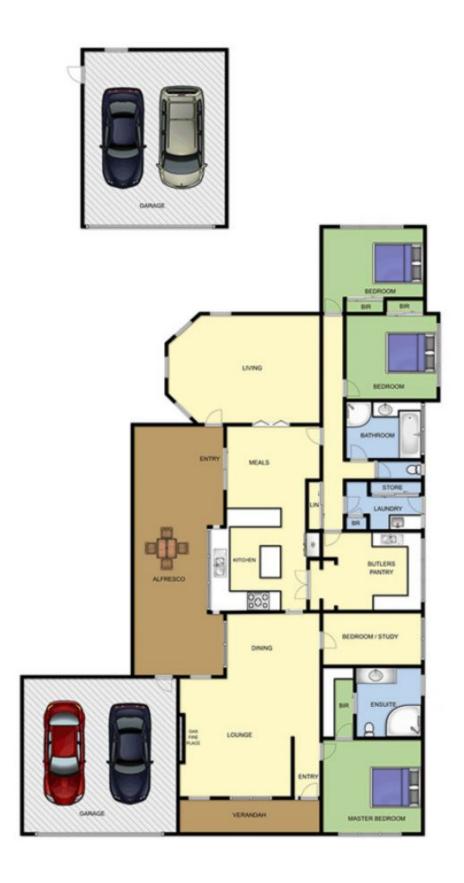

## **42 Armstrong Road MCCRAE VIC**

Brimming with country-style charm and beautiful features at every turn, this stunning Federation-style home is certainly special. With an abundance of living and sleeping accommodation, this immaculate residence can cater for the largest of families and be your very own coastal haven.

## Featuring:

Picture-perfect street appeal, highlighted by a traditional picket fence

Quiet street, nestled in the foothills of Arthurs Seat State Park with its numerous walking trails

Four bedrooms including a lavish master suite with walk-in robe and en suite

Fourth bedroom could also double as a separately zoned study

Expansive living areas that are distinctly zoned to

## 4 2 4 4

Land Size: 1016 sqm

View: https://www.ypa.com.au/7395296

Elke Remscheid 0423 211 315

## 42 ARMSTRONG RD MCCRAE

This image is an artistic representation. It is the responsibility of all interested parties to verify all data depicted and omitted.