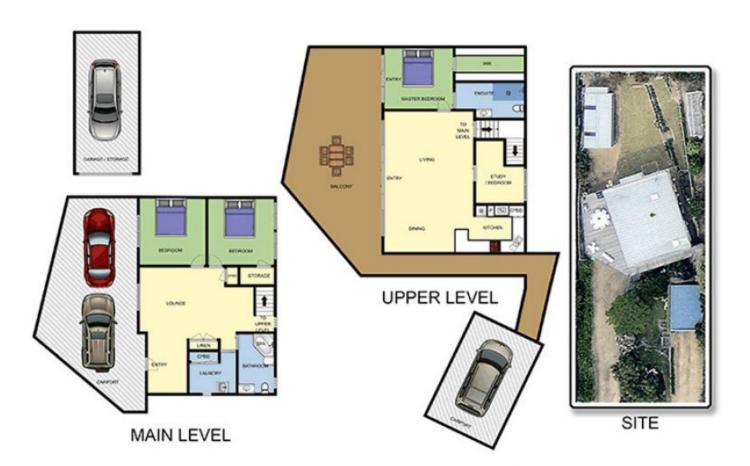

## 1 Toolern Avenue DROMANA VIC

Boasting an elevated position of hillside Dromana, this well-maintained residence offers scope to add further value. Without doubt, however, the show-stopping feature of this home is the north-facing, broad water views that reach all the way to Melbourne- just sit back and take in the ever-changing show. A spectacular vista of the bay and cityscape....to be enjoyed from a favoured northerly orientation in this very comfortable family home. SUITABLE FOR WHEELCHAIR

Featuring:

Single level no stairs entry with all amenities on this level. Huge viewing deck on the upper level which seamlessly connects to the kitchen, meals and family room

This upstairs living zone enjoys incredible views of Port Phillip Bay and the coastline, coupled with the dazzling city skyline

A spacious en suite and walk-in robe service the master

## 1 TOOLERN AVE DROMANA

This image is an artistic representation. It is the responsibility of all interested parties to verify all data depicted and omitted.