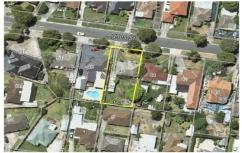

## Featuring:

Currently a 3 bedroom, 1 bathroom home with a sizeable backyard

Desirable flat block, approximately 653sqm\*

Opportunity to invest, clear the site and build multiple units (STCA)

Short distance to primary schools, shopping centres and medical clinics