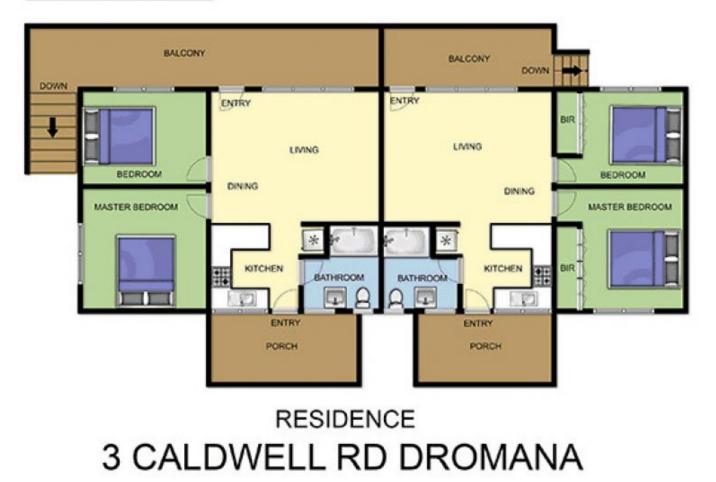

- 2 units with 2 bedrooms each, furniture available on request

- Combined lounge & dining with access to the balcony

- Large corner block of approx. \*835 m/2 for backyard fun & play

- Double carport with room for caravan, boat or other toys