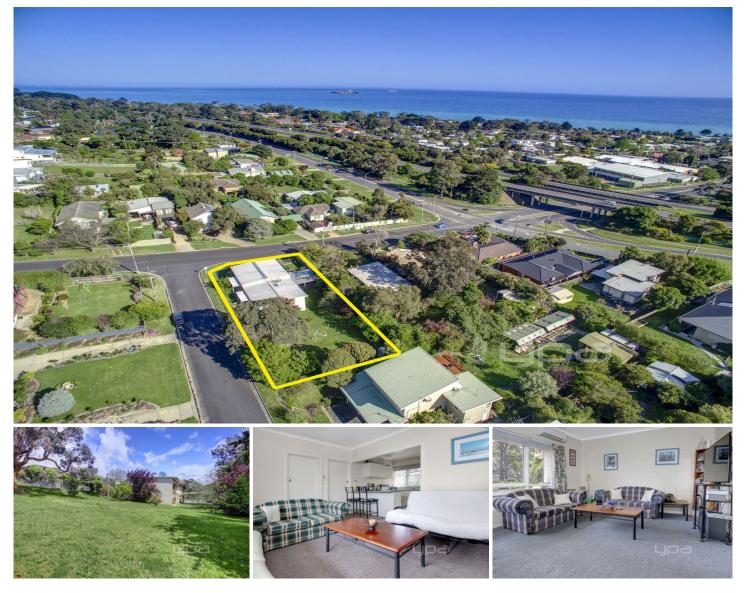

## **3 Caldwell Road DROMANA VIC**

These TWO cute and cosy units set up for holiday rental within a short walk to the beach will guarantee you a great income until you are ready for further development.

- 2 units with 2 bedrooms each, furniture available on request

- Combined lounge & dining with access to the balcony

- Large corner block of approx. \*835 m/2 for backyard fun & play

- Double carport with room for caravan, boat or other toys

- Ideal investment with school, school bus, public transport & freeway access close by

- Great return on permanent rental available
- \*All measurements are approximate

Land Size: 835 sqm View: https://www.ypa.com.au/7395302