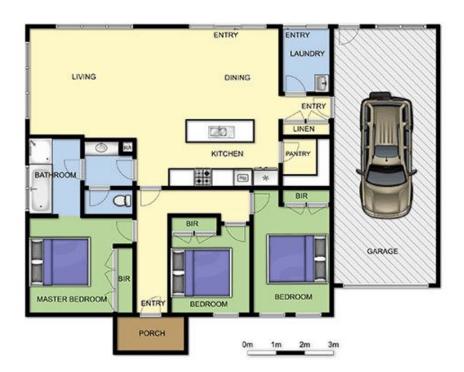

## 7 Clematis Street DROMANA VIC

Only six years young and constructed by Dennis Family Homes, this immaculate residence offers light-filled living across one easy-care level. Fully landscaped and featuring quality fixtures and fittings, simply turn the key and enjoy.

## Featuring:

Three generous, carpeted bedrooms, all of which are robed

Masses of glass and high ceilings add to a dramatic sense of space

Sleek colour palette with a white base and grey accents Designer bathroom with adjacent powder room including a vanity with plentiful storage

Premier kitchen topped with stone and featuring a spacious walk-in pantry

S/S appliances including an Asko dishwasher, electric

3 📭 1 🖺 1 🖨

Land Size: 347 sqm

View: https://www.ypa.com.au/7395304

Elke Remscheid 0423 211 315