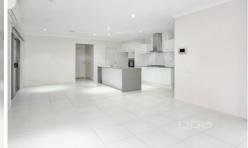

## Featuring:

Three generous, carpeted bedrooms, all of which are robed

Masses of glass and high ceilings add to a dramatic sense of space

Sleek colour palette with a white base and grey accents Designer bathroom with adjacent powder room including a vanity with plentiful storage