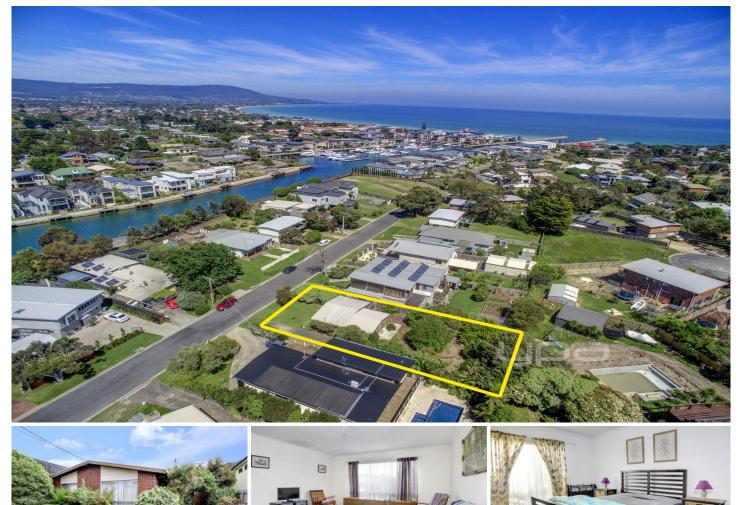

## 23 Thurloo Drive SAFETY BEACH VIC

Located minutes away from the Marina, beach and golf courses, this opportunity isnt one to be missed. Featuring:

Currently a one bedroom, one bathroom house

Set on a near perfectly flat block of approx 662sqm\*

Opportunity to extend the existing dwelling or build your dream home (STCA)

Easy access to public transport and the Mornington Peninsula freeway

Just a short walk to the marina, the beach, shops and cafes

Quick drive to local primary and high schools

\* all measurements are approximate

Land Size: 662 sqm View: https://www.ypa.com.au/7395306

Monica Paige 0416 255 713