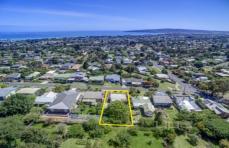

Large, elevated allotment- gently rising to maximise the dazzling outlook

Breathtaking by day with vastness of Port Phillip Bay drawing the eyes attention

2 🕮 1 📛 1 🖨

Land Size: 747 sqm

View: https://www.ypa.com.au/7395307