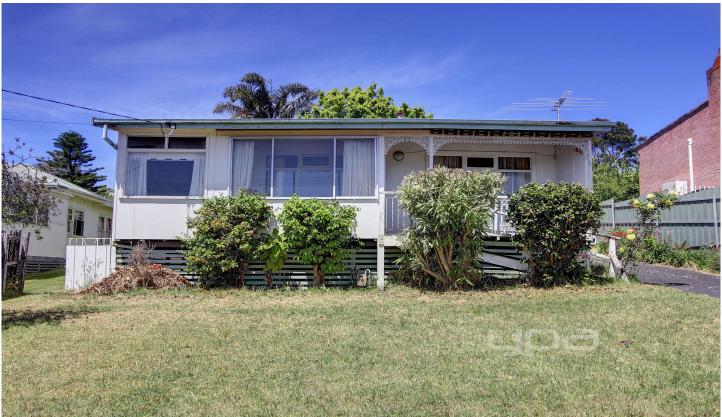

## 7 Panoramic Avenue DROMANA VIC

Showcasing views of the bay, the city skyline and the treed landscape of distant Mt Martha, this property has future-proof stamped all over it. With 747 sqm\* of opportunity, you could either renovate the existing home or make way for a sublime coastal residence (STCA).

## Featuring:

Wide vista of Port Phillip Bay this property certainly lives up to its streets name

Currently housing a two bedroom home in need of TLC Gas heating as well as two air-conditioners coupled with a single garage

Large, elevated allotment- gently rising to maximise the dazzling outlook

Breathtaking by day with vastness of Port Phillip Bay drawing the eyes attention

2 🕮 1 📛 1 🖨

Land Size: 747 sqm

View: https://www.ypa.com.au/7395307