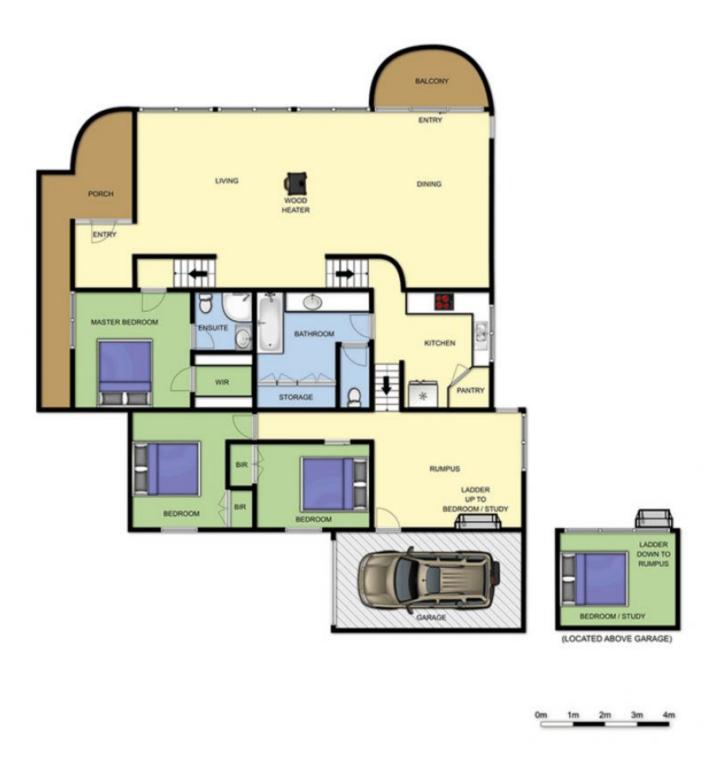

## Featuring:

Nestled on 1226sqm\* with a premier vantage point in which to take in the natural land and seascapes

Masses of glass to give you front row seats to the bests views in town

Relish the sights of the ever-changing colours of the bay Secluded position fringed by multi-million dollar homes Unique floor plan that can be tailored to suit your familys needs

## 4 🕒 2 🚰 1 🗬

Land Size: 1266 sqm

View: https://www.ypa.com.au/7395309

Elke Remscheid 0423 211 315

## 24 NESTLE COURT ATHURS SEAT

This image is an artistic representation. It is the responsibility of all interested parties to verify all data depicted and omitted.