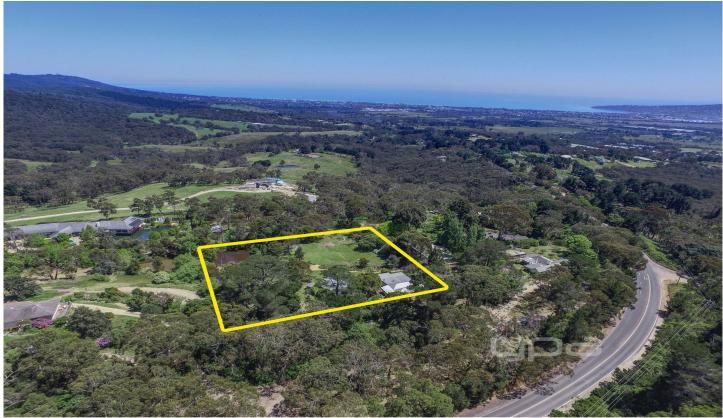

## 730 White Hill Road RED HILL VIC

When lifestyle matters, your heart leads to a special property such as this. Set on almost two acres of famed Red Hill, this picturesque offering promises a wonderful lifestyle, reserved for the very few. Designed for modern living but retaining a wealth of charm, we proudly await your inspection.

## Featuring:

Main residence with three bedrooms complemented by a separate guest house

Showcasing far-reaching views over the treetop canopy to Port Phillip Bay

Nestled on 7251 sqm\* amidst a patchwork of rural landscapes

## 730 WHITE HILL RD RED HILL

This image is an artistic representation. It is the responsibility of all interested parties to verify all data depicted and omitted.