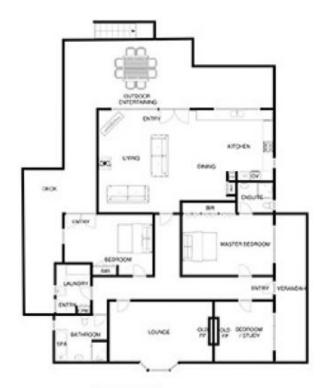

## Featuring:

Main residence with three bedrooms complemented by a separate guest house

Showcasing far-reaching views over the treetop canopy to Port Phillip Bay

Nestled on 7251 sqm\* amidst a patchwork of rural landscapes

## 730 WHITE HILL RD RED HILL

This image is an artistic representation. It is the responsibility of all interested parties to verify all data depicted and omitted.