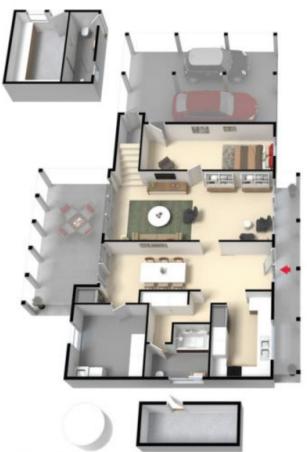

6 2 2 2

Land Size: 538 sqm

View: https://www.ypa.com.au/7395312

Elke Remscheid 0423 211 315

Ground Floor
Produced by DIAKRIT

The interior style and design of this floor plan is designed for inspiration purposes to show the living spaces, it is not an exact replica of the furniture and fittings in the home.

The site plan and floor plan are not to scale, measurements are indicative and in metres. Bushes and trees are placed randomly for illustration purposes only.