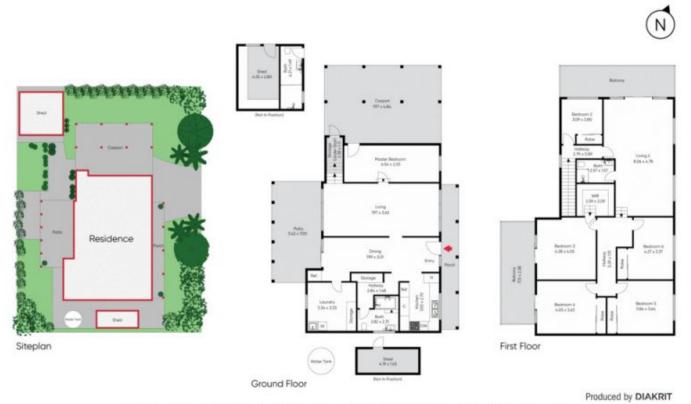

6 2 2 2

Land Size: 538 sqm

View: https://www.ypa.com.au/7395312

Elke Remscheid 0423 211 315

Ground Floor
Produced by DIAKRIT

The interior style and design of this floor plan is designed for inspiration purposes to show the living spaces, it is not an exact replica of the furniture and fittings in the home.

The site plan and floor plan are not to scale, measurements are indicative and in metres. Bushes and trees are placed randomly for illustration purposes only.