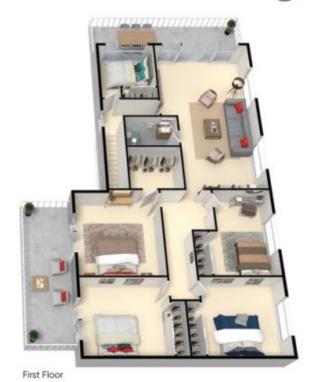

6 2 2 2

Land Size: 538 sqm

View: https://www.ypa.com.au/7395312

Elke Remscheid 0423 211 315

Ground Floor
Produced by DIAKRIT

The interior style and design of this floor plan is designed for inspiration purposes to show the living spaces, it is not an exact replica of the furniture and fittings in the home.

The site plan and floor plan are not to scale, measurements are indicative and in metres. Bushes and trees are placed randomly for illustration purposes only.