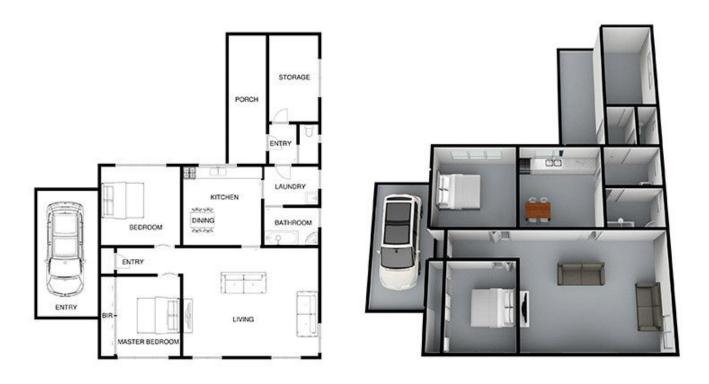

## 7 Wilson Cresent DROMANA VIC

Sought-after beachside position sitting in the bowl of the cul-de-sac

Only a few streets to the water, allowing you to stroll to the bay and shops with ease

Entry-level property with two bedrooms and one bathroom Existing home could either yield a rental return whilst your plans are approved (STCA) or become your own beachside pad

Family bathroom complemented by a separate toilet Storage space to the rear of the property

## 2 😕 1 🔓 1 🗬

Land Size: 552 sqm

View: https://www.ypa.com.au/7395313

Monica Paige 0416 255 713