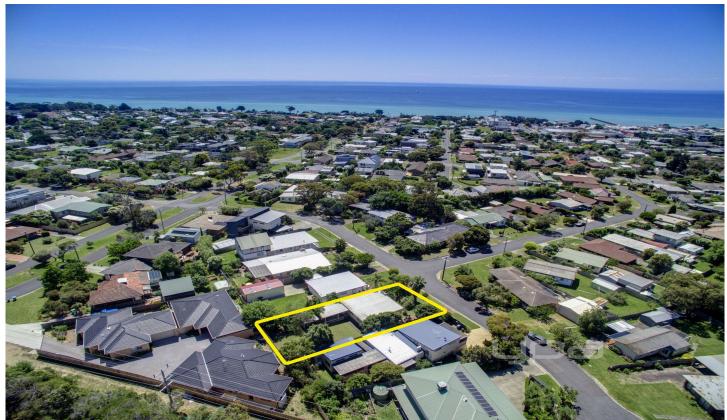

## 7 Wilson Cresent DROMANA VIC

Sought-after beachside position sitting in the bowl of the cul-de-sac

Only a few streets to the water, allowing you to stroll to the bay and shops with ease

Entry-level property with two bedrooms and one bathroom Existing home could either yield a rental return whilst your plans are approved (STCA) or become your own beachside pad

Set on 552sqm\* of prime coastal land with a walk to it all position

The near level allotment would be perfect for an extension or premier coastal residence (STCA)

Bay glimpses are already on offer from the existing home with far greater views afforded from a two-storey residence (STCA)

## 7 WILSON CRES DROMANA

This image is an artistic representation, It is the responsibility of all interested parties to verify all data depicted and omitted.

SITE

## 7 WILSON CRES DROMANA

This image is an artistic representation. It is the responsibility of all interested parties to verify all data depicted and omitted.