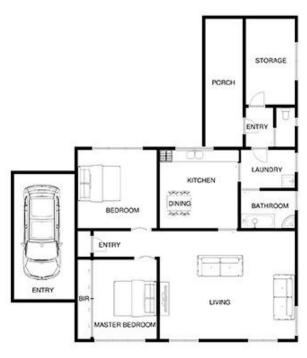

## 7 Wilson Cresent DROMANA VIC

Sought-after beachside position sitting in the bowl of the cul-de-sac

Only a few streets to the water, allowing you to stroll to the bay and shops with ease

Entry-level property with two bedrooms and one bathroom Existing home could either yield a rental return whilst your plans are approved (STCA) or become your own beachside pad

Family bathroom complemented by a separate toilet Storage space to the rear of the property

## 2 😕 1 🔓 1 🗬

Land Size: 552 sqm

View: https://www.ypa.com.au/7395313

Monica Paige 0416 255 713