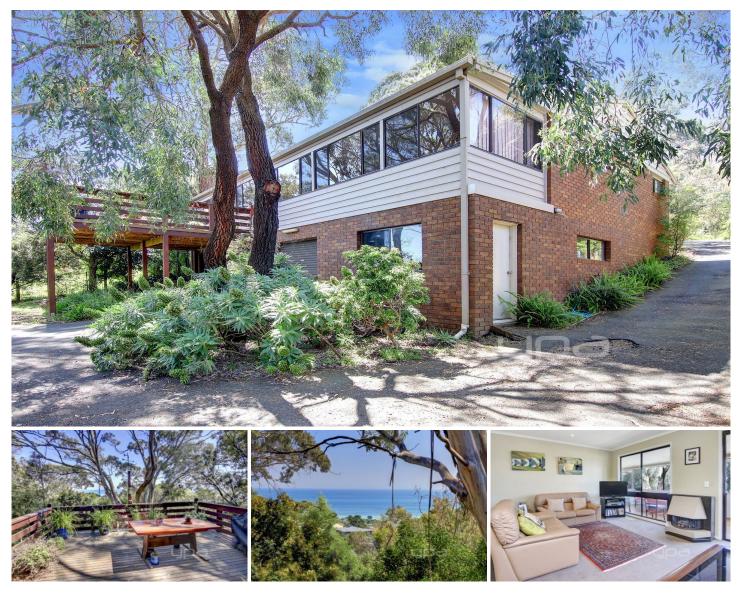

## 42 Jackson Way DROMANA VIC

Be mesmerised by this stunning hillside position with vistas of the treetops and the bay. Sitting on the north-facing escarpment of Arthurs Seat, this spacious home enjoys elevated aspects and adjoins the neighbouring parkland. Featuring:

Situated on a private 1638 sqm\* allotment with parklike grounds enmeshing with the natural bushland beyond

Enveloped by the nature with views of the bay and shipping channel

Master bedroom with his and her robes leading through to the en suite

Two further separately zoned bedrooms, both equipped with built-in robes and beautiful outlook

Broad sunroom running the width of the home; providing another space for relaxation, studying and entertaining

Designated office space on the lower level which could also be used as a fourth bedroom

3 🛤 2 🚔 1 🚘

Land Size : 1638 sqm View : https://www.ypa.com.au/7395314

Elke Remscheid 0423 211 315

MAIN LEVEL

LOWER LEVEL