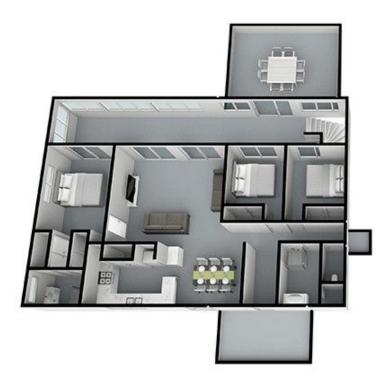

Designated office space on the lower level which could also be used as a fourth bedroom

3 🛤 2 🚔 1 🚘

Land Size : 1638 sqm View : https://www.ypa.com.au/7395314

Elke Remscheid 0423 211 315

MAIN LEVEL

LOWER LEVEL

## 42 JACKSON WAY DROMANA

This image is an artistic representation. It is the responsibility of all interested parties to verify all data depicted and omitted.