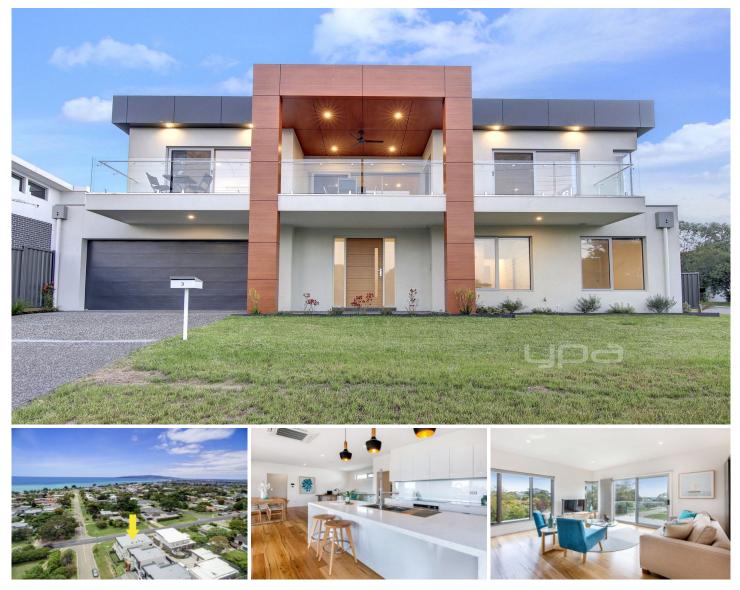

## **3 Ligar Street DROMANA VIC**

Only one block from the sand and sea, this propertys premier location affords you the luxury of having the wide expanses of Port Philip Bay on your doorstep. Dominated by glass, there are big sky vistas complemented by water views stretching all the way to the city.welcome to this most sumptuous seaside abode.

Featuring:

Imposing, grand and commanding coastal position just metres to the shops and shore

Striking double-storey design with crisp, contemporary lines and modern hues

Broad upper balcony running virtually the whole width of the property, finished with frameless glass and large format tiles

Far-reaching views of Port Phillip Bay, the city skyline and the shipping channel

Four bedrooms of generous size, serviced by 2.5

## 4 🛤 2 📛 2 🖨

Land Size : 300 sqm View : https://www.ypa.com.au/7395315

Elke Remscheid 0423 211 315

Upper Floor

Lower Floor

1,3 Ligar Street, Dromana

This floorplan is for illustration purposes only and no warranty is given to its accuracy. Purchasers are advised to carry out their own investigations Produced by realtywriters (03) 5970 2222