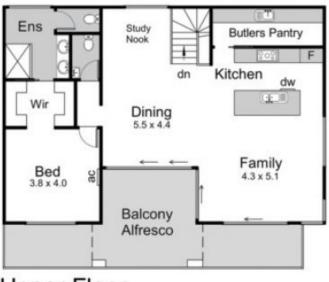

## 4 🛤 2 📛 2 🖨

Land Size : 300 sqm View : https://www.ypa.com.au/7395315

Elke Remscheid 0423 211 315

Upper Floor

Lower Floor

1,3 Ligar Street, Dromana

This floorplan is for illustration purposes only and no warranty is given to its accuracy. Purchasers are advised to carry out their own investigations Produced by realtywriters (03) 5970 2222