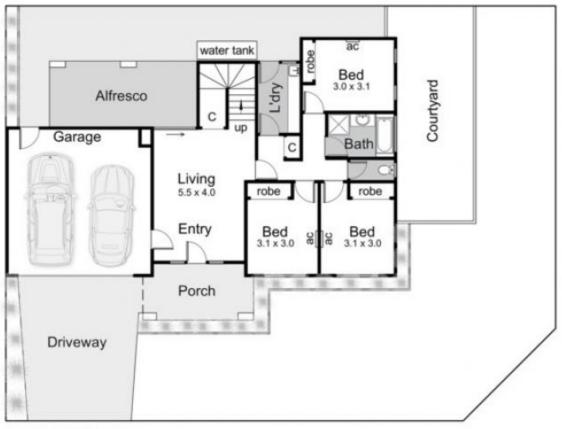

## 4 🛤 2 📛 2 🖨

Land Size : 300 sqm View : https://www.ypa.com.au/7395315

Elke Remscheid 0423 211 315

Upper Floor

Lower Floor

1,3 Ligar Street, Dromana

This floorplan is for illustration purposes only and no warranty is given to its accuracy. Purchasers are advised to carry out their own investigations Produced by realtywriters (03) 5970 2222