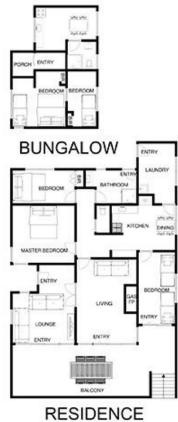

### Featuring:

Main home with three bedrooms and one bathroom

A sizeable bungalow to the rear adds further flexibility with two more bedrooms and its own kitchen, bathroom and living space

Two kitchens (gas cook top in the main home and electric in the bungalow)

# 5 PANORAMIC DVE DROMANA

This image is an artistic representation, It is the responsibility of all interested parties to verify all data depicted and omitted.

## 5 PANORAMIC DVE DROMANA

This image is an artistic representation. It is the responsibility of all interested parties to verify all data depicted and omitted