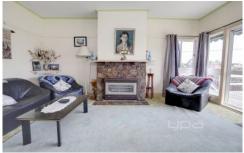

### Featuring:

Main home with three bedrooms and one bathroom

A sizeable bungalow to the rear adds further flexibility with two more bedrooms and its own kitchen, bathroom and living space

Two kitchens (gas cook top in the main home and electric in the bungalow)