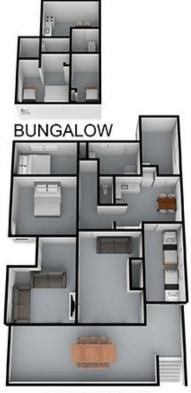

### Featuring:

Main home with three bedrooms and one bathroom

A sizeable bungalow to the rear adds further flexibility with two more bedrooms and its own kitchen, bathroom and living space

Two kitchens (gas cook top in the main home and electric in the bungalow)

# 5 PANORAMIC DVE DROMANA

This image is an artistic representation, It is the responsibility of all interested parties to verify all data depicted and omitted.

## 5 PANORAMIC DVE DROMANA

This image is an artistic representation. It is the responsibility of all interested parties to verify all data depicted and omitted