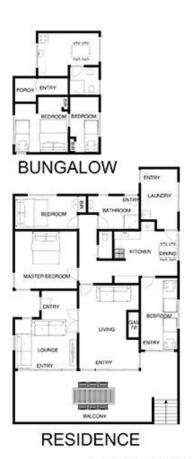

### Featuring:

Main home with three bedrooms and one bathroom

A sizeable bungalow to the rear adds further flexibility with two more bedrooms and its own kitchen, bathroom and living space

Two kitchens (gas cook top in the main home and electric in the bungalow)

# 5 PANORAMIC DVE DROMANA

This image is an artistic representation, It is the responsibility of all interested parties to verify all data depicted and omitted.

## 5 PANORAMIC DVE DROMANA

This image is an artistic representation. It is the responsibility of all interested parties to verify all data depicted and omitted