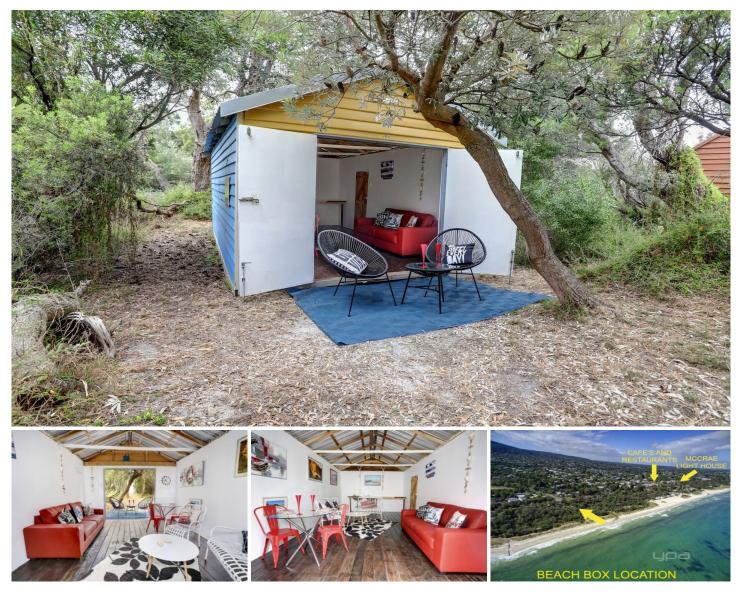

## F12 Boat Shed Mccrae Foreshore MCCRAE VIC

Reward yourself and your loved ones and take the glorious step into owning yout very own beach box. One of the largest in magical McCrae, revel in the pleasures of stepping into the deep blue and entertaining literally by the seaside.

Features:

Stunning, spacious and simply sublime

The ultimate accompaniment to a treasured seaside lifetsyle

Freshy painted in hues reflective of its iconic waterfront position

White-washed interiors and a pitched roofline add to the sense of space in this revamped beach box

Weatherboard construction and very large with a huge floor space of  $6.15 \times 3.71 \text{ m} (22.8 \text{ sqm}^*)$ 