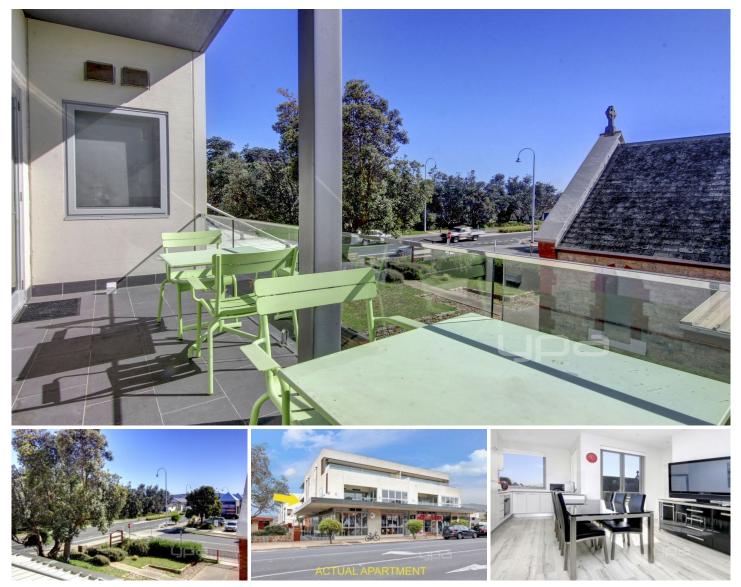

## 102/277 Point Nepean Road DROMANA VIC

INSPECT AS ADVERTISED OR BY APPOINTMENT ANY DAY

Experience the best of bayside living in this light-filled apartment. Located literally opposite the foreshore and within the very heart of Dromana thriving village, lifes a beach will become your new everyday mantra. Featuring:

Newly constructed apartment custom-built for contemporary living

Private glass-framed balcony with filtered water views through the foreshore treetops

Two bedrooms complemented by two bathrooms Direct access to the broad balcony from the living area Seaside palette with crisp, neutral finishes

Gleaming kitchen with S/S appliances and plentiful cupboard space

View : https://www.ypa.com.au/7395320

Elke Remscheid 0423 211 315