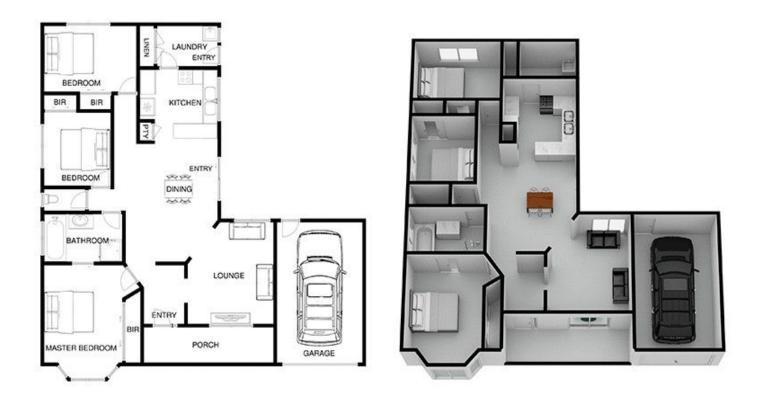

## 11 Harridge Street ROSEBUD VIC

This well-built brick veneer home offers functionality and convenience. Ideal for first home buyers, investors and those looking to downsize.

## Featuring:

Two-way en suite to the master bedroom with a further two bedrooms (all with built-in robes)

Low-maintenance allotment of 406sqm\* allowing you plentiful space without the body corporate hassles

Central pocket of Rosebud close to the beach, The Plaza, freeway, schools and parklands

Light and bright interiors that are perfectly liveable and could be modernised with ease

Gorgeous rear garden with a lovely lawn area, framed by established plantings

3 🚐 1 🚍 1 🗬

Land Size: 406 sqm

View: https://www.ypa.com.au/7395321

Elke Remscheid 0423 211 315