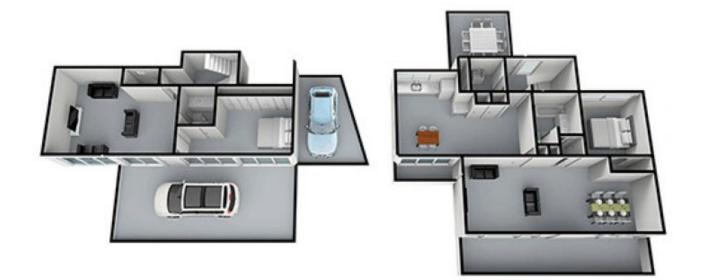

## **25 Parkes Street MCCRAE VIC**

## Featuring:

One of the BEST views from the wondrous enclave of hillside McCrae

Occupying a commanding position in this coveted pocket Affording the fortunate buyer show stopping vistas of the bay and the passing ships

Delight in the ever-changing hues of the water as you cast your eye all the way to the Heads, the You Yangs and the city skyline

Your elevated position grants you viewing access over Sorrento and Blairgowrie to take in the rugged waters of Bass Strait

Absolutely immaculate home which has been treasured and very well-maintained

Charming and inviting set behind a picket fence with a broad viewing deck

2 🛤 2 🚰 3 🚘

Land Size: 831 sqm View: https://www.ypa.com.au/7395323



Monica Paige 0416 255 713





MAIN LEVEL

UPPER LEVEL

## 25 PARKES ST MCCRAE

This image is an artistic representation. It is the responsibility of all interested parties to verify all data depicted and omitted.



## 25 PARKES ST MCCRAE

This image is an artistic representation. It is the responsibility of all interested parties to verify all data depicted and omitted.