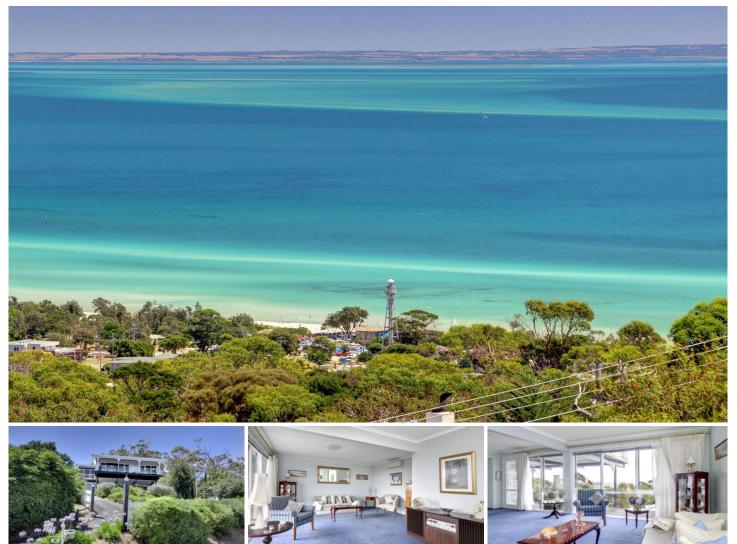

## **25 Parkes Street MCCRAE VIC**

## Featuring:

One of the BEST views from the wondrous enclave of hillside McCrae

Occupying a commanding position in this coveted pocket Affording the fortunate buyer show stopping vistas of the bay and the passing ships

Delight in the ever-changing hues of the water as you cast your eye all the way to the Heads, the You Yangs and the city skyline

Your elevated position grants you viewing access over Sorrento and Blairgowrie to take in the rugged waters of Bass Strait

Absolutely immaculate home which has been treasured and very well-maintained

Charming and inviting set behind a picket fence with a broad viewing deck

2 🛤 2 🚰 3 🚘

Land Size: 831 sqm View: https://www.ypa.com.au/7395323