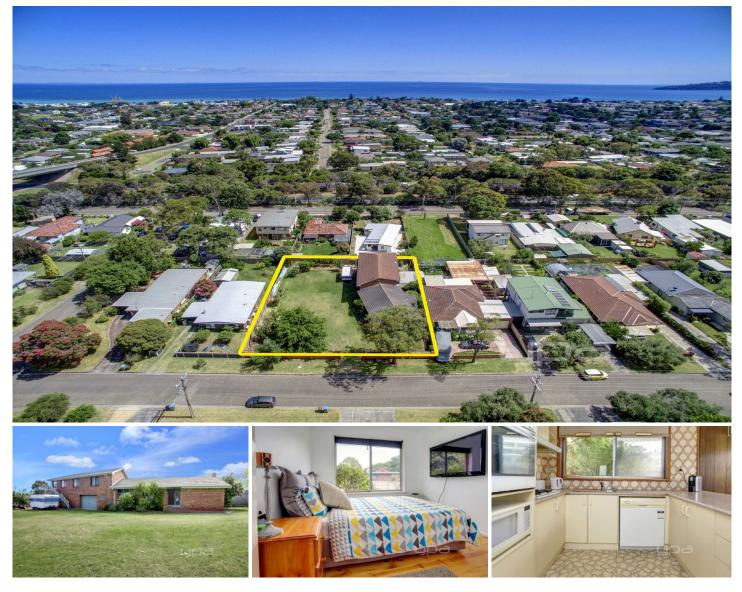

#### 48-50 Fig Street DROMANA VIC

Sitting on a sizeable coastal allotment, this holding occupies a double block of 1207sqm\*. There is also the bonus of the six bedroom home which could allow you to generate income whilst your plans await approval (STCA).

## Featuring:

Sprawling land parcel of approximately 1207sqm\*

Separately titled comprising of two blocks each approximately 603sqm\* in size

Close in position just minutes from the beach, schools, shops and amenities

## 6 🛤 2 🚔 2 🚘

Land Size : 1207 sqm View : https://www.ypa.com.au/7395324

Elke Remscheid 0423 211 315