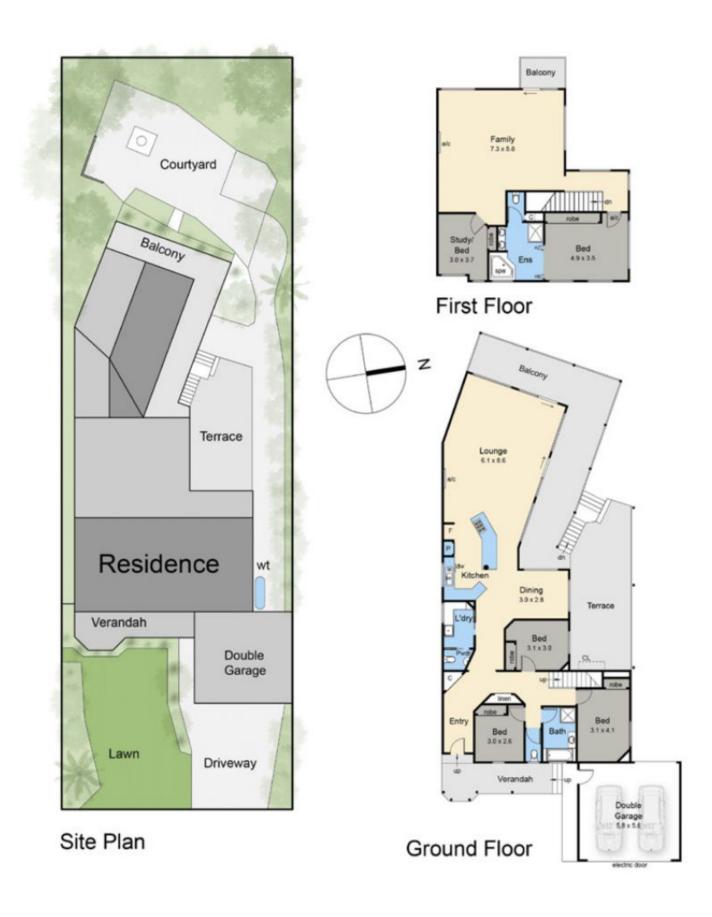

## 10 Bellevue Road, Dromana

This fluoplan is for illustration purposes only and no warranty is given as to its accuracy. Purchasers are advised to carry out their own investigations. Produced by realitywriters (03) 5970 2222