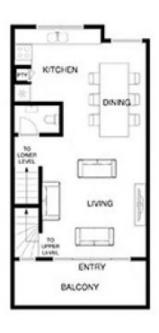

Just a short stroll to the protected waters of the Marina and the many walking trails of the area

Newly constructed town-residence set across three levels

The finest of appointments throughout with a gourmet stone-topped kitchen

Light-filled interiors with skylights fitted in the master bedroom and en suite

Two bedrooms both situated on the upper floor are serviced by their own bathroom and built-in robes

Separately zoned study on the ground floor with easy

## 2 🕒 2 🔓 1 🖨

View: https://www.ypa.com.au/7395326

Monica Paige 0416 255 713

MIDDLE LEVEL

UPPER LEVEL

## 3 JACKSTAY CLOSE SAFETY BEACH

This image is an artistic representation. It is the responsibility of all interested parties to verify all data depicted and omitted.