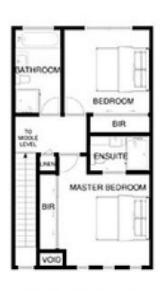

Light-filled interiors with skylights fitted in the master bedroom and en suite

Two bedrooms both situated on the upper floor are serviced by their own bathroom and built-in robes

Separately zoned study on the ground floor with easy

## 2 🕒 2 🔓 1 🖨

View: https://www.ypa.com.au/7395326

Monica Paige 0416 255 713

MIDDLE LEVEL

UPPER LEVEL

## 3 JACKSTAY CLOSE SAFETY BEACH

This image is an artistic representation. It is the responsibility of all interested parties to verify all data depicted and omitted.