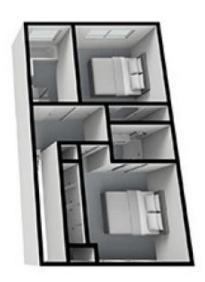

Light-filled interiors with skylights fitted in the master bedroom and en suite

Two bedrooms both situated on the upper floor are serviced by their own bathroom and built-in robes

Separately zoned study on the ground floor with easy

## 2 🕒 2 🔓 1 🖨

View: https://www.ypa.com.au/7395326

Monica Paige 0416 255 713

MIDDLE LEVEL

UPPER LEVEL