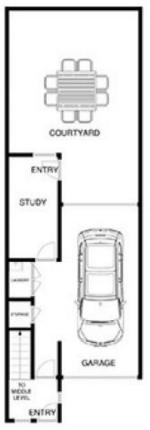

Light-filled interiors with skylights fitted in the master bedroom and en suite

Two bedrooms both situated on the upper floor are serviced by their own bathroom and built-in robes

Separately zoned study on the ground floor with easy

## 2 🕒 2 🔓 1 🖨

View: https://www.ypa.com.au/7395326

Monica Paige 0416 255 713

MIDDLE LEVEL

UPPER LEVEL