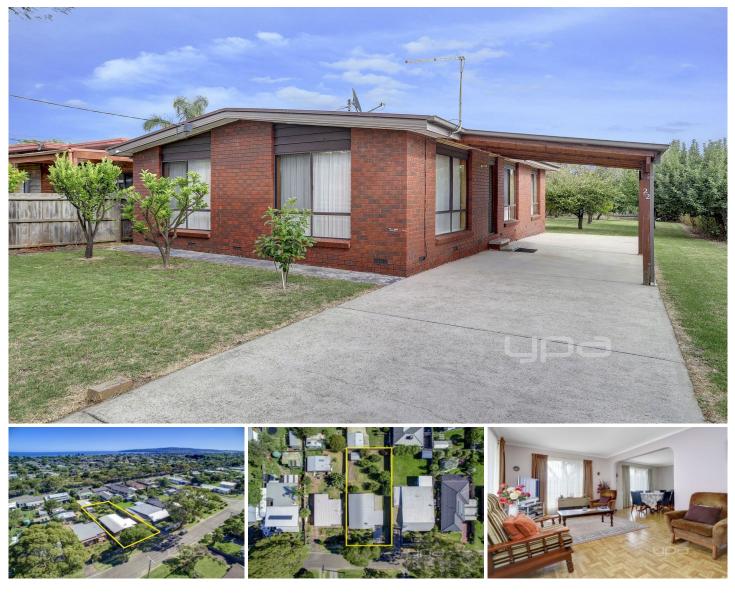

## 22 Fig Street DROMANA VIC

Located just minutes from the beach, shops, restaurants, wineries, golf courses, local primary & high schools. This opportunity isnt one to be missed. Featuring:

Well maintained brick veneer home with a single carport.

Open plan kitchen and meals adjoining the living room. All bedrooms are carpeted and two are fitted with built in robes.

Fit with a reverse cycle split system.

Low maintenance gardens complete with beautiful fruit trees.

Opportunity to subdivide or build your dream home (STCA).

Perfect for first home buyers, families, holiday makers and investors.

\*all measurements approximate

3 🛤 1 🚰 1 🚘

Land Size : 603 sqm View : https://www.ypa.com.au/7395327