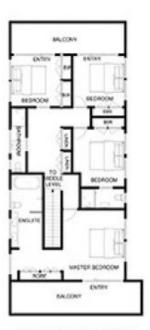

## Featuring:

Cutting edge, multi-level design with an infusion of natural light

Four bedrooms, all located on the top floor

Decadent master suite boasting a generous fully fitted walk-in robe and designer en suite

The master bedroom enjoys direct access to its own private balcony with water vistas

Bedrooms two and three also enjoy balcony access at the opposite end of the floor

Bedroom four comes with its own ensuite

4 2 2

View: https://www.ypa.com.au/7395328

Elke Remscheid 0423 211 315

South No. 1

LOWER LEVEL

MIDDLE LEVEL

**UPPER LEVEL** 