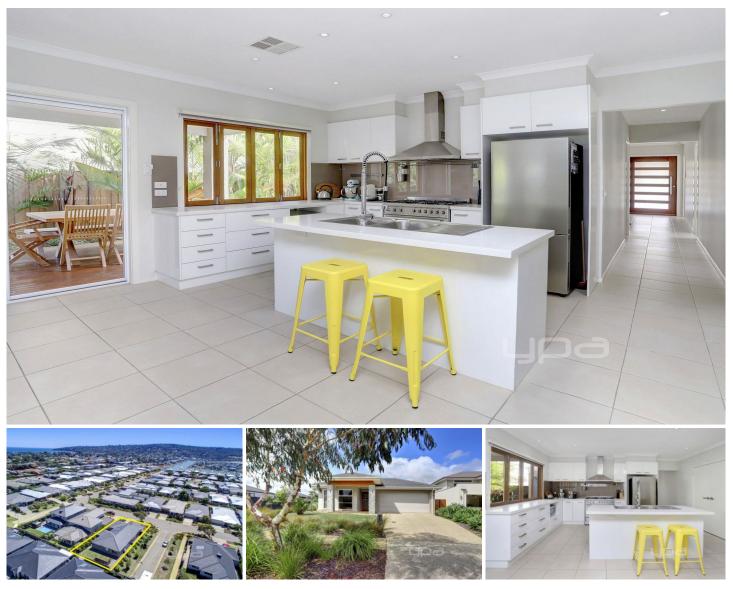

## Featuring:

Located in the sought-after Hidden Harbour Estate

Sited on one of the largest blocks within this pocket of Martha Cove

Sprawling over one easy-care level with multiple living zones

Well-appointed, this contemporary home boasts clean lines throughout

Stroll to the Marina and delight in the many parks and boardwalks within this exclusive precinct

Sumptuous master suite with dual walk-in robes and a decadent en suite

Striking facade, accentuated by a coastal palette and natural elements

Popular enclave with local buyers and those seeking a fuss-free lock up and leave holiday home