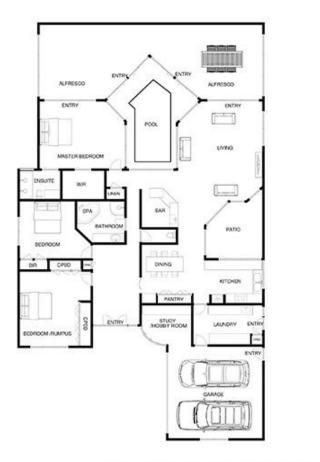

## 82 PALM TREE DRIVE SAFETY BEACH

This image is an artistic representation. It is the responsibility of all interested parties to verify all data depicted and omitted.

82 PALM TREE DRIVE SAFETY BEACH

This image is an artistic representation. It is the responsibility of all interested parties to verify all data depicted and omitted.