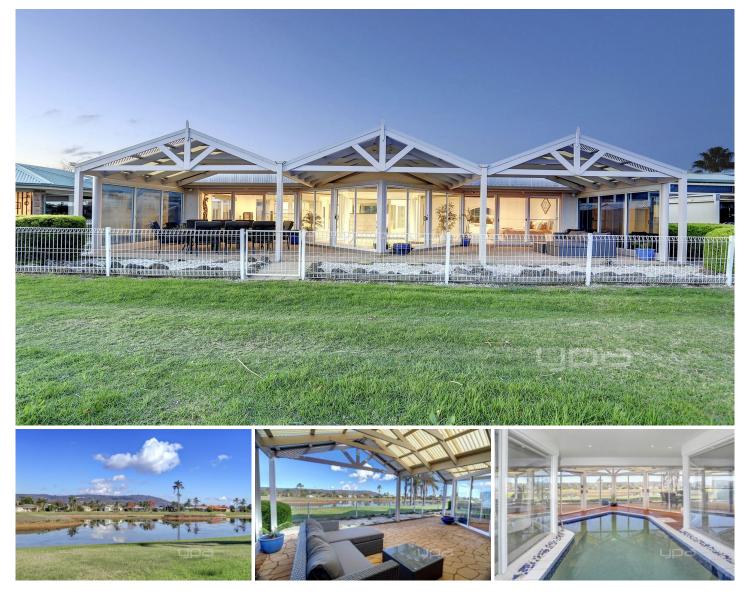

## 82 Palm Tree Drive SAFETY BEACH VIC

Thoughtfully designed home, built to maximise its broad frontage onto the Safety Beach Country Club Golf Course.

## Featuring:

The wide alfresco entertaining area overlooks the 12th hole and a large lake with an abundance of bird life

Showcasing views to the Arthurs Seat ranges and The Eagle gondola

This home is designed for effortless entertaining and as a haven for peace & tranquillity

The spacious living area features glass windows, surrounding the partially internal heated plunge pool

The pool can be viewed from the living zones and from the built-in Sandstone wet bar (complete with a stone bench top)

Three spacious bedrooms with ample built-in-robes

3 🛤 2 🚰 2 🛱

Monica Paige 0416 255 713

View : https://www.ypa.com.au/7395330