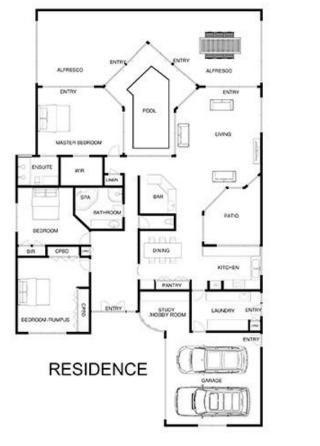

## 82 PALM TREE DRIVE SAFETY BEACH

This image is an artistic representation. It is the responsibility of all interested parties to verify all data depicted and omitted.

82 PALM TREE DRIVE SAFETY BEACH

This image is an artistic representation. It is the responsibility of all interested parties to verify all data depicted and omitted.