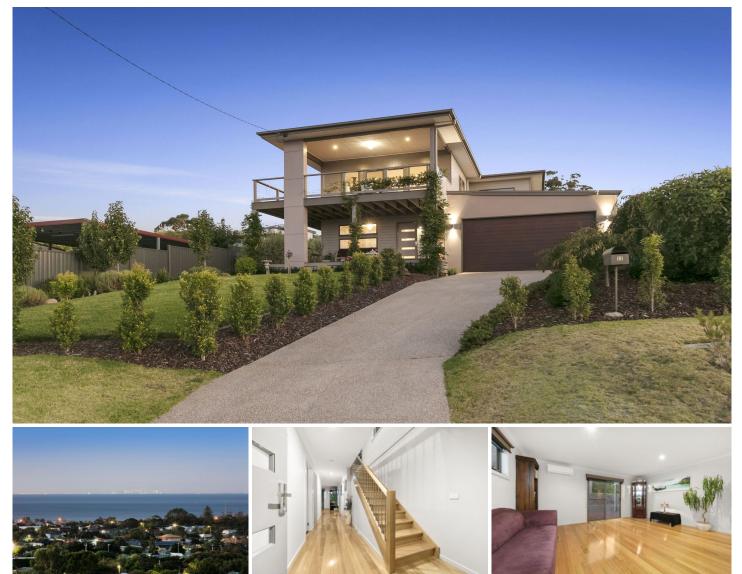

## 23 Panoramic Avenue DROMANA VIC

Boasting incredible views. take in the magnificence of the bay, the shipping channel, the You Yangs and the city skyline from this utterly decadent home; rising over two impeccable levels of luxury.

## Featuring:

Only four years young and presenting as new this is a commanding coastal residence

Built by Langford Jones with builders warranty still valid

Anchored by gleaming Tasmanian Oak floorboards, adding an unmistakable warmth to the spacious interiors

Bright and airy with soaring high ceilings, a statement staircase and an abundance of glass

Entertainers kitchen featuring stone bench tops, S/S appliances (including a 900mm gas cook top, electric oven & dishwasher)