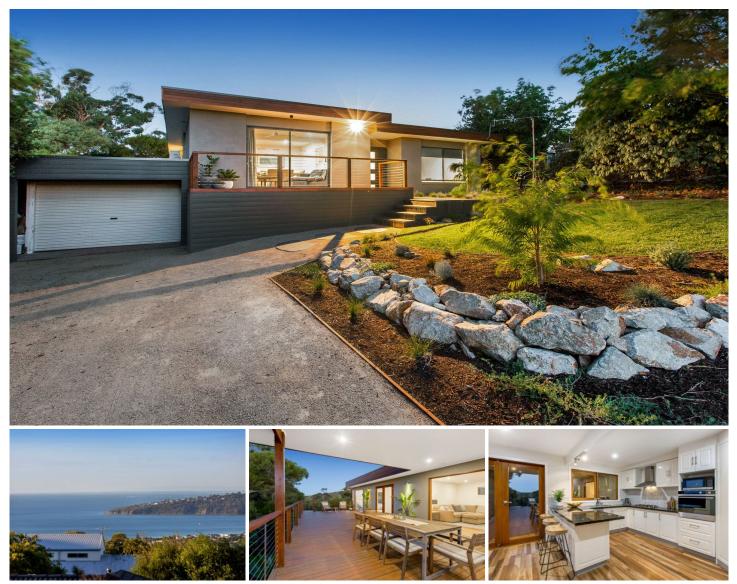

## 21 Bellevue Road DROMANA VIC

Architectural splendour is merged with sweeping views of the bay, the city skyline and the Red Hill hinterland from this striking property. Perched high up, where its elevation celebrates the finest of vistas, this contemporary abode awaits your inspection.

## Featuring:

Three bedrooms and two separately zoned living areas Solid spotted gum flooring throughout living areas and

entry hall Seamless connection to a long, broad entertainers deck from both the living spaces and the master suite

Showcasing the wondrous views of the water, the peak of Mt Martha and the curve of glittering lights as the bay meets the city

Step on to the expansive, north-facing deck and be

3 🛤 2 🚔 1 🚘

View : https://www.ypa.com.au/7395335