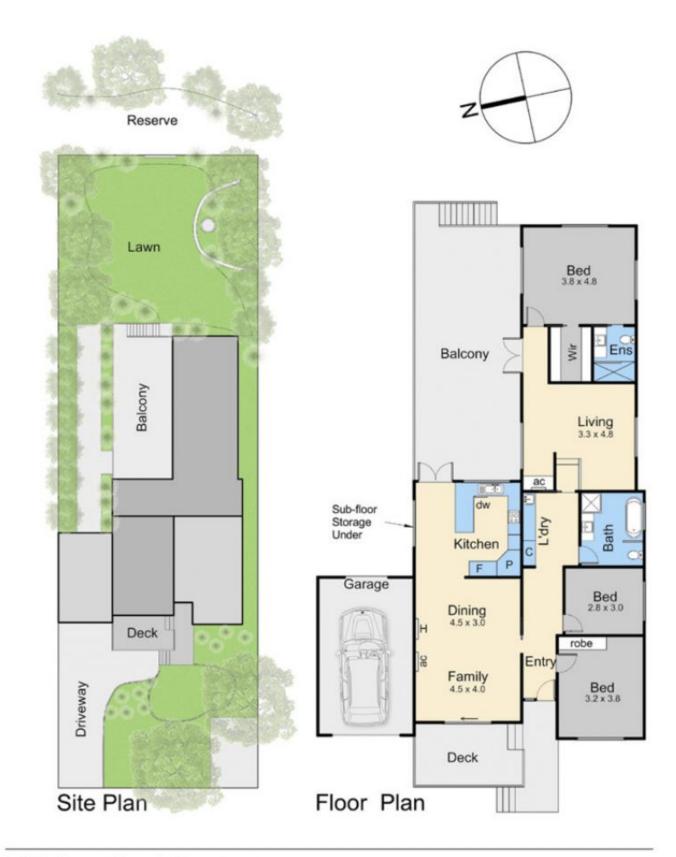

## 21 Bellevue Road, Dromana

This floorplan is for illustration purposes only and no warranty is given to its accuracy. Purchasers are advised to carry out their own investigations. Produced by realitywriters (03) 5970 2222