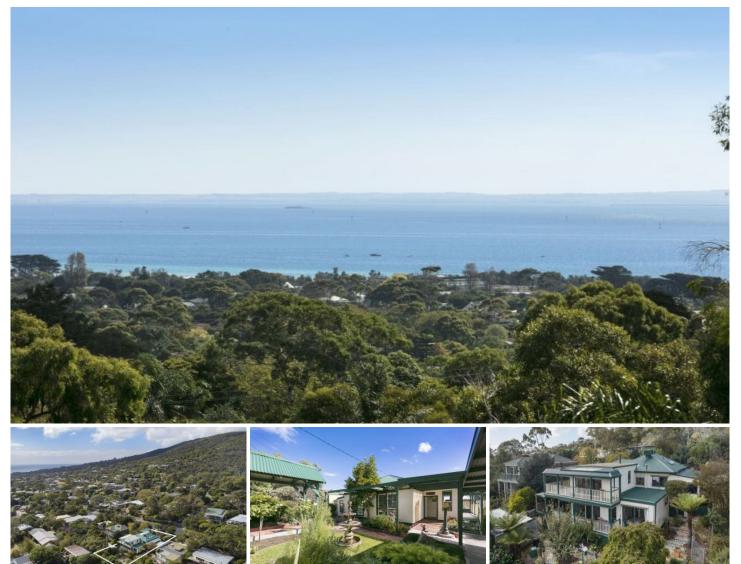

## 93 Cinerama Crescent MCCRAE VIC

bathrooms

INSPECT AS ADVERTISED OR BY APPOINTMENT ANY DAY

Charming Cottage with B & B potential STCA. Rustic charm and country feel best describes this perfectly maintained cottage. Lovely gardens when entering the premises capture your senses immediately. At the rear you find everything growing to create country kitchen delights. The wrap around veranda is the perfect place to sit and relax and take in the views over the Peninsula and Port Phillip Bay down to the Heads. Access to the National Park with all its walking tracks approx. 250 metres up the road.

INSPECTION BY APPOINTMENT WELCOME INCLUDING SUNDAY - 3 bedrooms, master with large walk-in robe & 2

View : https://www.ypa.com.au/7395338

3 🍋 3 📛 1 🚘

Elke Remscheid 0423 211 315