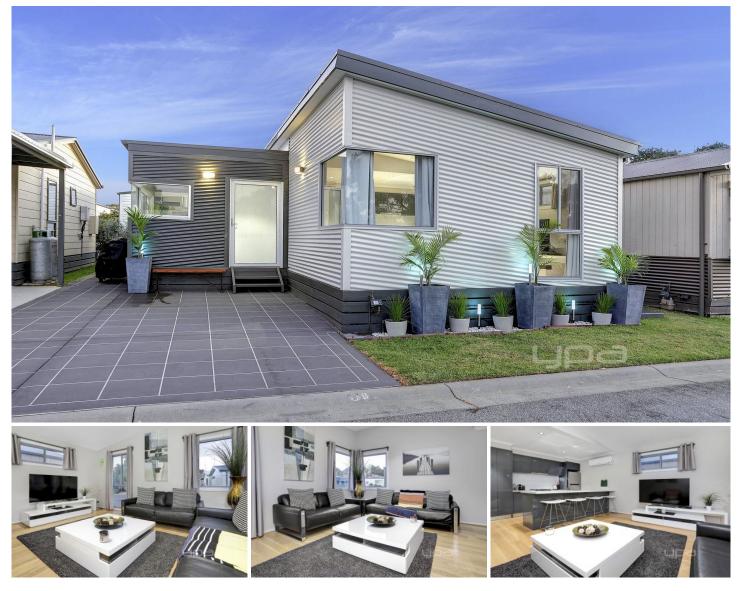

## 179/131 Nepean Highway DROMANA VIC

Immaculate and contemporary, this turn-key property is nestled in the sprawling grounds of Dromana Holiday Village. Newly renovated without compromise, this holding represents a beautiful, yet affordable escape or permanent home.

## Featuring:

Three sizeable bedrooms with room for queen size beds in each bedroom

Set in a quiet pocket of Dromana Holiday Village- just a hop, skip and jump to the beach and shops

Contemporary kitchen boasting stone bench tops and masses of cupboard space

The huge bonus of two living areas one adjacent to the kitchen and meals area, and the additional alfresco room which provides options for year-round enjoyment