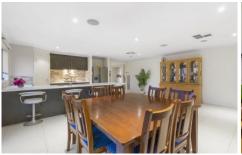

## Featuring:

Light filled home complete with ducted heating plus evaporative cooling

Plentiful cupboard space in the kitchen which is equipped with a gas cooktop and electric oven

Seamless connection from indoors to the outdoor alfresco, making entertaining a dream