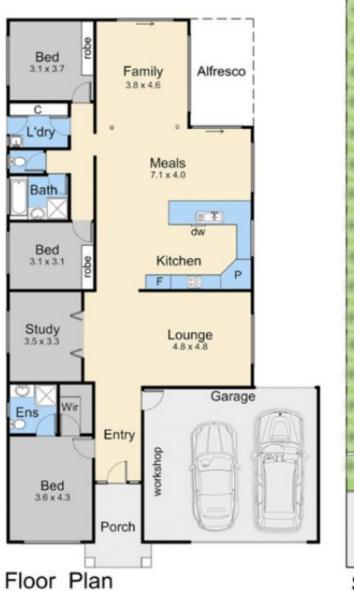

## 45 Mount Arthur Avenue ROSEBUD VIC

Turn key property located in a quiet pocket of Rosebud, off Waterfall Gully Road, just minutes away from the blue waters of Port Phillip Bay. Spacious open plan living ideal for families and entertaining.

## Featuring:

Light filled home complete with ducted heating plus evaporative cooling

Plentiful cupboard space in the kitchen which is equipped with a gas cooktop and electric oven

Seamless connection from indoors to the outdoor alfresco, making entertaining a dream

Expansive master bedroom serviced by a generous walk in robe and ensuite

Bedrooms two and three are carpeted and enjoy built in robes

4 🕒 2 📛 2 🖨

Land Size: 603 sqm

View: https://www.ypa.com.au/7395342

Monica Paige 0416 255 713