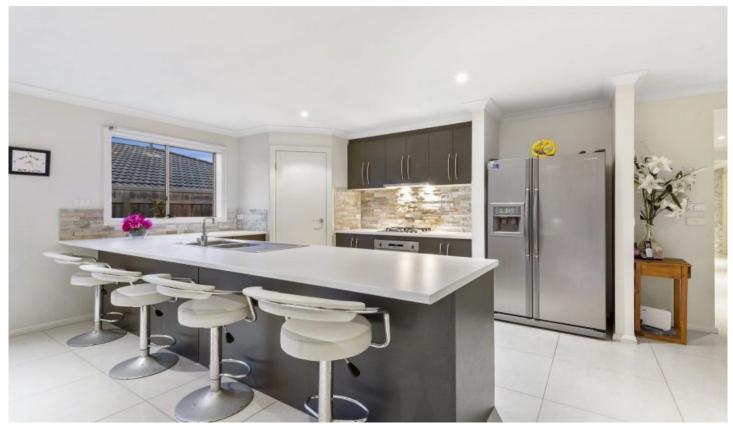

## Featuring:

Light filled home complete with ducted heating plus evaporative cooling

Plentiful cupboard space in the kitchen which is equipped with a gas cooktop and electric oven

Seamless connection from indoors to the outdoor alfresco, making entertaining a dream