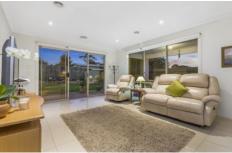

## Featuring:

Light filled home complete with ducted heating plus evaporative cooling

Plentiful cupboard space in the kitchen which is equipped with a gas cooktop and electric oven

Seamless connection from indoors to the outdoor alfresco, making entertaining a dream