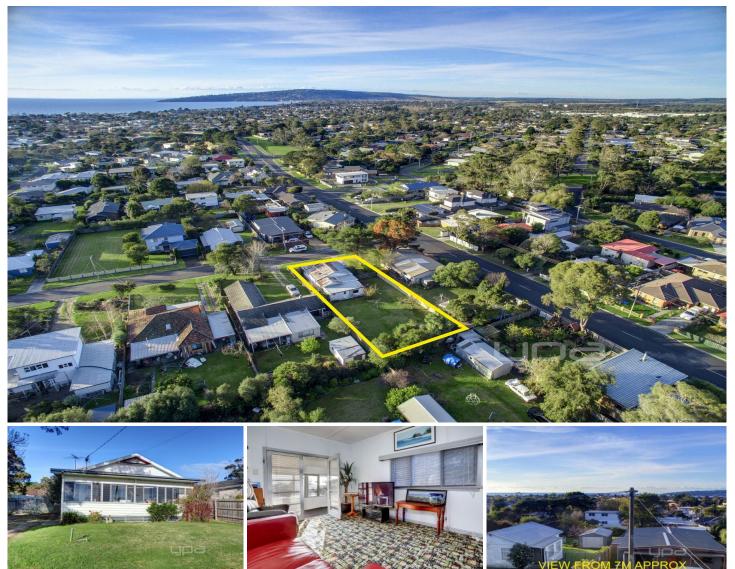

## **3 Macedon Avenue DROMANA VIC**

Nestled in a highly sought after pocket of Dromana, here is your chance to capitalise on this sizeable offering and snare sought-after bay views.

## Featuring:

Large allotment of 733sqm\* of prime coastal land

Currently housing a three bedroom home with bay vistas possible from a second storey (STCA)

Option to continue leasing whilst your plans are approved (STCA)

The perfect location to build two townhouses and capture enviable views of the bay (STCA)

Alternatively, build your own coastal oasis within strolling distance to the shops and shore (1km\*)

## 3 🎮 1 🚝

Land Size : 736 sqm View : https://www.ypa.com.au/7395352

Elke Remscheid 0423 211 315

| BATHROOM<br>ILIVING |  |
|---------------------|--|
|                     |  |
|                     |  |
|                     |  |