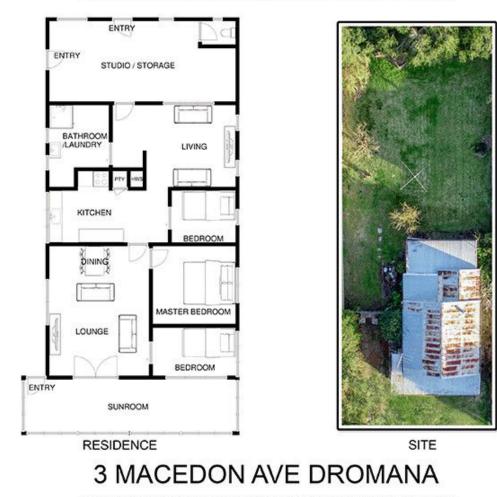

## 3 🎮 1 🚝

Land Size : 736 sqm View : https://www.ypa.com.au/7395352

Elke Remscheid 0423 211 315

| BATHROOM<br>ILIVING |  |
|---------------------|--|
|                     |  |
|                     |  |
|                     |  |

## **3 MACEDON AVE DROMANA**

This image is an artistic representation. It is the responsibility of all interested parties to verify all data depicted and omitted.

This image is an artistic representation. It is the responsibility of all interested parties to verify all data depicted and omitted.