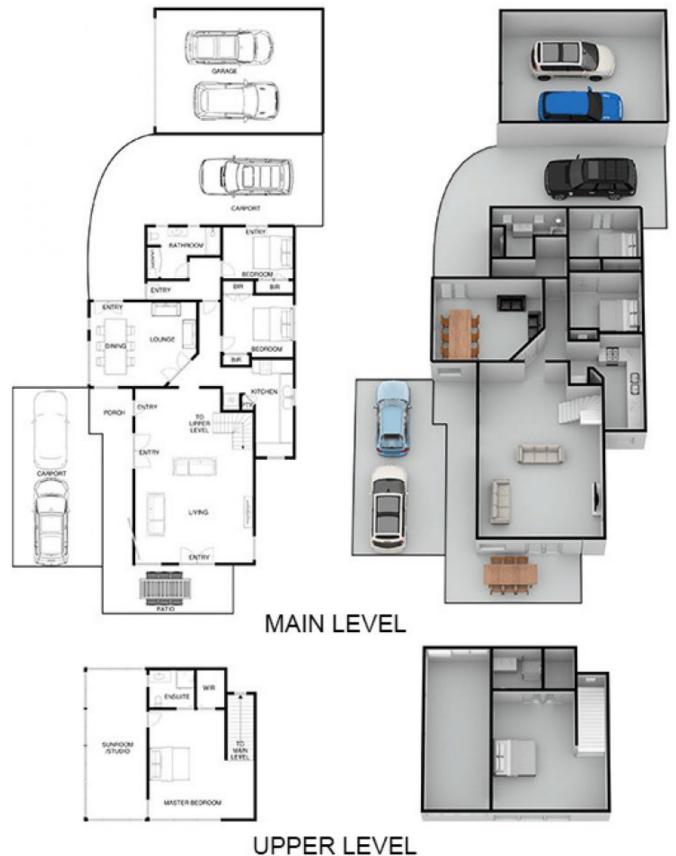

## 83 Point Nepean Road DROMANA VIC

Few properties can lay claim to being literally footsteps to the beach, yet this stunning waterfront home testifies to that. Architecturally appealing and with the distinct touch of an artist's unique skill set.

## Featuring:

Three bedrooms serviced by two bathrooms, including a decadent master suite with astounding bay views

Nestled behind a high fence with wide gates granting access to the property

Set on two levels with the upper level showcasing magnificent blue water vistas of Port Phillip Bay and the twinkling lights of Mt Martha

3 2 5 5

View: https://www.ypa.com.au/7395355

Elke Remscheid 0423 211 315

83 POINT NEPEAN RD DROMANA

This image is an artistic representation. It is the responsibility of all interested parties to verify all data depicted and omitted.

## MAIN LEVEL

UPPER LEVEL

SITE