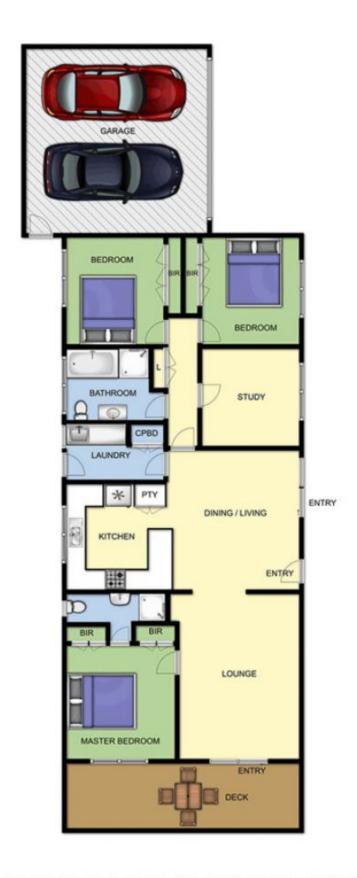

## 1/16 Rosalie Avenue DROMANA VIC

Positioned an easy approx. 900\* m stroll to the beach, a short stroll to ALDI and within reach of the thriving cafes and shops of Dromana, this stunning home boasts a functional floor plan that would suit those who live or holiday on the Peninsula. Luxuriously appointed and maximising interior space, this immaculate property also includes a gorgeous deck and private low-maintenance grounds.

## Featuring:

Front Townhouse of two on the block

Three sizeable bedrooms and study/fourth bedroom

A rare find on such an easy care allotment, yet providing enough space for family living or those downsizing who still want to maintain spacious proportions

Always sought-after enclave where you are close to all the action of the shops and beach

3 2 2 2

View: https://www.ypa.com.au/7395356

Elke Remscheid 0423 211 315