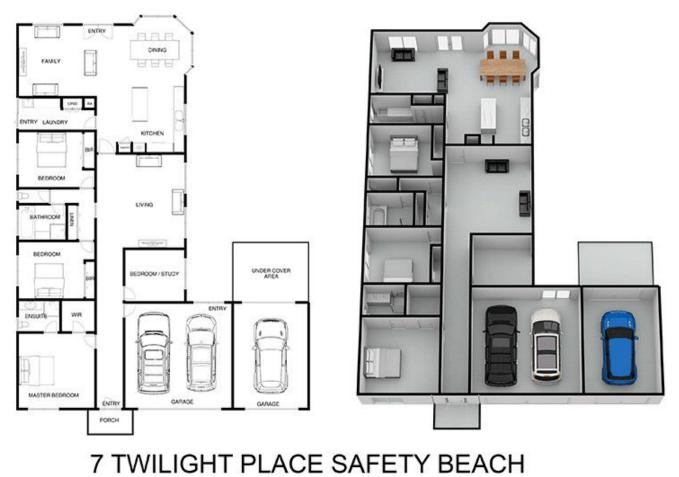

## 7 Twilight Place SAFETY BEACH VIC

Located in the Horizon Estate, this meticulously-kept single level dwelling boasts an effortless indoor-outdoor flow and is perfect for modern living.

Two sleek and modern bathrooms coupled with three sizeable bedrooms and a separate study

Flanked by manicured grounds with an expansive alfresco

3 🎮 2 🚝 3 🚔