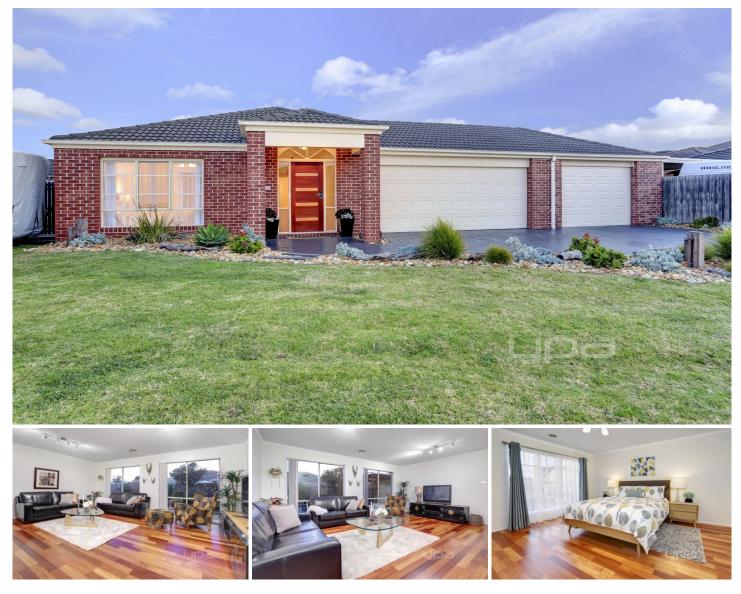

## 7 Twilight Place SAFETY BEACH VIC

Located in the Horizon Estate, this meticulously-kept single level dwelling boasts an effortless indoor-outdoor flow and is perfect for modern living.

## Featuring:

Immaculate condition, inside and out, allowing you to move in with absolute ease

Timeless design boasting timber flooring and an abundance of full-height windows

Contemporary kitchen featuring a generous, stone-topped island bench as well as induction cooking and S/S appliances

Two sleek and modern bathrooms coupled with three sizeable bedrooms and a separate study

Flanked by manicured grounds with an expansive alfresco

3 🎮 2 🚝 3 🚔