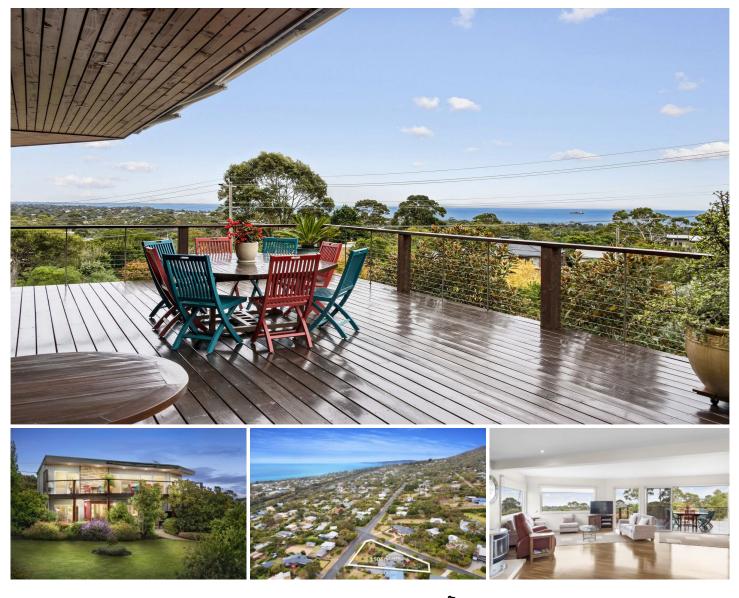

## INSPECT AS ADVERTISED OR BY APPOINTMENT 24/7

Showcasing panoramic views of Port Phillip Bay and the Shipping Channel, this immaculate residence offers contemporary living in a sought-after hillside location. Set on generous 1506m2\* fully landscaped parkland, this corner allotment with dual street access and scenic vistas from every room is the perfect coastal retreat.

Generously designed with two separate living areas, the upstairs open-plan living area features picturesque views of a sweeping vistas encompassing the coastline over to the You Yangs and above the treetops up to Arthurs Seat. A fabulous entertaining deck with automatic awning provides the perfect setting for alfresco dining as you watch ships and yachts sail by. Functional kitchen comprising a steam oven, electric wall oven, electric cooktop, dishwasher and